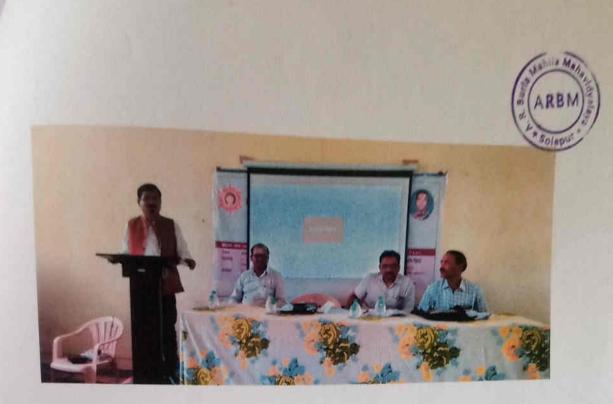

### SCHEDULE OF THE WORKSHOP

| TIME           | SCHEDULE                |                                                                                                   |  |  |
|----------------|-------------------------|---------------------------------------------------------------------------------------------------|--|--|
| 9am -10 am     | Registration            |                                                                                                   |  |  |
| 10 am          | Inauguration            | Adv. Shri. Shriniwas Kyatam (Chief Guest)<br>Vice-president, Padmashali Shikshan Sanstha, Solapur |  |  |
|                |                         | Dr. Prajakta Joshi <b>(Chairperson)</b><br>HOD, Hindi, ARBM, Solapur                              |  |  |
| 11 am- 1 pm    | First Session           | Dr. Madhav Yashwant<br>R.R. Patil Mahavidyalaya, Savalaj, Dist. Sangli                            |  |  |
| 1 pm-2 pm      | Working Lunch           |                                                                                                   |  |  |
| 2 pm - 3.30 pm | Second Session          | Panel Discussion: Dr. H. K. Awatade (Chairperson)                                                 |  |  |
|                |                         | Dr. Parameshwar Suryavanshi                                                                       |  |  |
|                |                         | Dr. Sachin Londhe                                                                                 |  |  |
|                |                         | Dr. Samadhan Mane                                                                                 |  |  |
|                |                         | Dr. Sagar Waghmare                                                                                |  |  |
|                |                         | Dr. Sachin Londhe                                                                                 |  |  |
| 3.30 pm- 4pm   | Valedictory<br>Function | Dr. Deepak Nanaware (Chief Guest)<br>Dr. Tanaji Kolekar (Chairperson)                             |  |  |