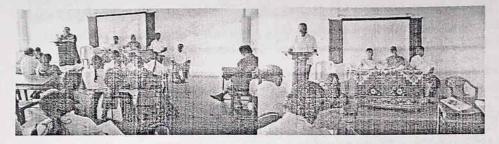

## A.R. BURLA MAHILA VARISHTHA MAHAVIDYALAYA, SOLAPUR

In Association with

SOLAPUR UNIVERSITY ENGLISH TEACHERS' ORGANISATION

ONE DAY WORKSHOP ON

## "TEACHING OF ENGLISH COMPULSORY AT THE B.A.III YEAR"

6th Sept. 2018

### SCHEDULE OF THE WORKSHOP

| TIME           | SCHEDULE                |                                                                                                   |  |  |
|----------------|-------------------------|---------------------------------------------------------------------------------------------------|--|--|
| 9am -10 am     | Registration            |                                                                                                   |  |  |
| 10 am          | Inauguration            | Adv. Shri. Shriniwas Kyatam (Chief Guest)<br>Vice-president, Padmashali Shikshan Sanstha, Solapur |  |  |
|                |                         | Dr. Prajakta Joshi <b>(Chairperson)</b><br>HOD, Hindi, ARBM, Solapur                              |  |  |
| 11 am- 1 pm    | First Session           | Dr. Madhav Yashwant<br>R.R. Patil Mahavidyalaya, Savalaj, Dist. Sangli                            |  |  |
| 1 pm-2 pm      | Working Lunch           |                                                                                                   |  |  |
| 2 pm - 3.30 pm | Second Session          | Panel Discussion: Dr. H. K. Awatade (Chairperson)                                                 |  |  |
|                |                         | Dr. Parameshwar Suryavanshi                                                                       |  |  |
|                |                         | Dr. Sachin Londhe                                                                                 |  |  |
|                |                         | Dr. Samadhan Mane                                                                                 |  |  |
|                |                         | Dr. Sagar Waghmare                                                                                |  |  |
|                |                         | Dr. Sachin Londhe                                                                                 |  |  |
| 3.30 pm- 4pm   | Valedictory<br>Function | Dr. Deepak Nanaware (Chief Guest)<br>Dr. Tanaji Kolekar (Chairperson)                             |  |  |