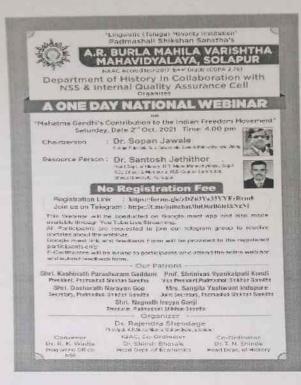

independence movement became a people's movement and because of this people's movement the British had to leave India. "

#### Speech- Chief Guest-Dr. Santosh Jethithor.

(Member, National Service Scheme, Advisory Committee, Shivaji University, Kolhapur)

Mahatma Gandhi was inspired by the idea of peace, love and harmony. Truth and Non-Violence were the principles of his thinking. Mahatma Gandhi tried to carry forward the flow of social and political reforms at the same time. Our country is known in the world as Gandhi's India all over the world. Mahatma Gandhi's philosophy is notabout weakness or coercion, it is real strength. It has self-reliance. If Mahatma Gandhi's thoughts and philosophy are put into practice, India will become a world where the lives of the exploited will change.







ARBM Dept.of History 13 | Page



### 8. A one-day national webinar on " Pandit Jawaharlal Nehru and Indian Democracy" 14.11.2021

A one-day national webinar on " Pandit Jawaharlal Nehru and Indian Democracy" was organized On the occasion of Pandit Jawaharlal Nehru's birth anniversary in association with IQAC and Department of History, Burla Mahila Mahavidyalaya,Solapur. Mr. Kishore Bedkihal was the main speaker. Dr. Rajendra Shendge, Principal of the Mahavidyalaya presided over the program. In his lecture, Mr. Bedkihal said that The Nehru model contains democracy, socialism, industrialization and secularism. Due to his constant insistence and sympathy towards the minorities, he was ridiculed by the opposition. Nehru had made a difference between the government and the party. Due to in