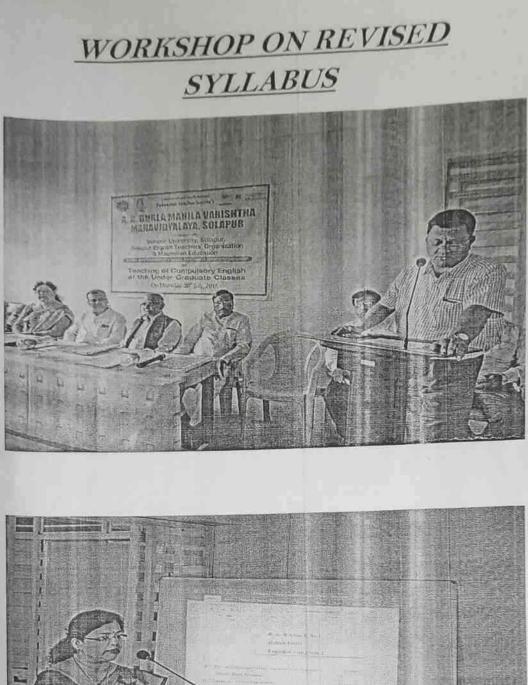

## A.R. BURLA MAHILA VARISHTHA MAHAVIDYALAYA, SOLAPUR

In Association with

SOLAPUR UNIVERSITY ENGLISH TEACHERS' ORGANISATION

ONE DAY WORKSHOP ON

## "TEACHING OF ENGLISH COMPULSORY AT THE B.A.III YEAR"

6th Sept. 2018

### SCHEDULE OF THE WORKSHOP

| TIME           | SCHEDULE                |                                                                                                   |  |  |
|----------------|-------------------------|---------------------------------------------------------------------------------------------------|--|--|
| 9am -10 am     | Registration            |                                                                                                   |  |  |
| 10 am          | Inauguration            | Adv. Shri. Shriniwas Kyatam (Chief Guest)<br>Vice-president, Padmashali Shikshan Sanstha, Solapur |  |  |
|                |                         | Dr. Prajakta Joshi <b>(Chairperson)</b><br>HOD, Hindi, ARBM, Solapur                              |  |  |
| 11 am- 1 pm    | First Session           | Dr. Madhav Yashwant<br>R.R. Patil Mahavidyalaya, Savalaj, Dist. Sangli                            |  |  |
| 1 pm-2 pm      | Working Lunch           |                                                                                                   |  |  |
| 2 pm - 3.30 pm | Second Session          | Panel Discussion: Dr. H. K. Awatade (Chairperson)                                                 |  |  |
|                |                         | Dr. Parameshwar Suryavanshi                                                                       |  |  |
|                |                         | Dr. Sachin Londhe                                                                                 |  |  |
|                |                         | Dr. Samadhan Mane                                                                                 |  |  |
|                |                         | Dr. Sagar Waghmare                                                                                |  |  |
|                |                         | Dr. Sachin Londhe                                                                                 |  |  |
| 3.30 pm- 4pm   | Valedictory<br>Function | Dr. Deepak Nanaware (Chief Guest)<br>Dr. Tanaji Kolekar (Chairperson)                             |  |  |