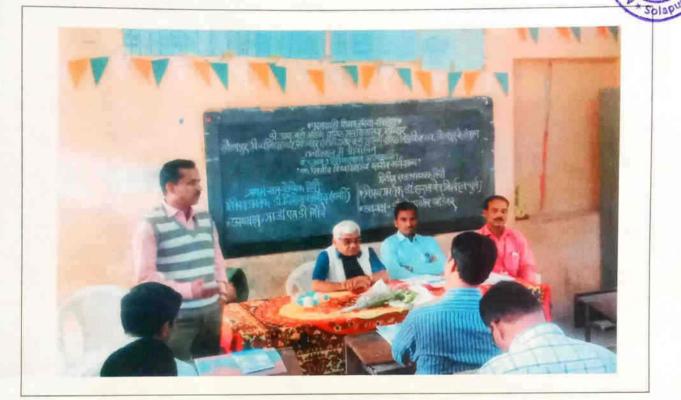

### SCHEDULE OF THE WORKSHOP

| TIME           | SCHEDULE                |                                                                                                   |  |  |
|----------------|-------------------------|---------------------------------------------------------------------------------------------------|--|--|
| 9am -10 am     | Registration            |                                                                                                   |  |  |
| 10 am          | Inauguration            | Adv. Shri. Shriniwas Kyatam (Chief Guest)<br>Vice-president, Padmashali Shikshan Sanstha, Solapur |  |  |
|                |                         | Dr. Prajakta Joshi <b>(Chairperson)</b><br>HOD, Hindi, ARBM, Solapur                              |  |  |
| 11 am- 1 pm    | First Session           | Dr. Madhav Yashwant<br>R.R. Patil Mahavidyalaya, Savalaj, Dist. Sangli                            |  |  |
| 1 pm-2 pm      | Working Lunch           |                                                                                                   |  |  |
| 2 pm - 3.30 pm | Second Session          | Panel Discussion: Dr. H. K. Awatade (Chairperson)                                                 |  |  |
|                |                         | Dr. Parameshwar Suryavanshi                                                                       |  |  |
|                |                         | Dr. Sachin Londhe                                                                                 |  |  |
|                |                         | Dr. Samadhan Mane                                                                                 |  |  |
|                |                         | Dr. Sagar Waghmare                                                                                |  |  |
|                |                         | Dr. Sachin Londhe                                                                                 |  |  |
| 3.30 pm- 4pm   | Valedictory<br>Function | Dr. Deepak Nanaware (Chief Guest)<br>Dr. Tanaji Kolekar (Chairperson)                             |  |  |