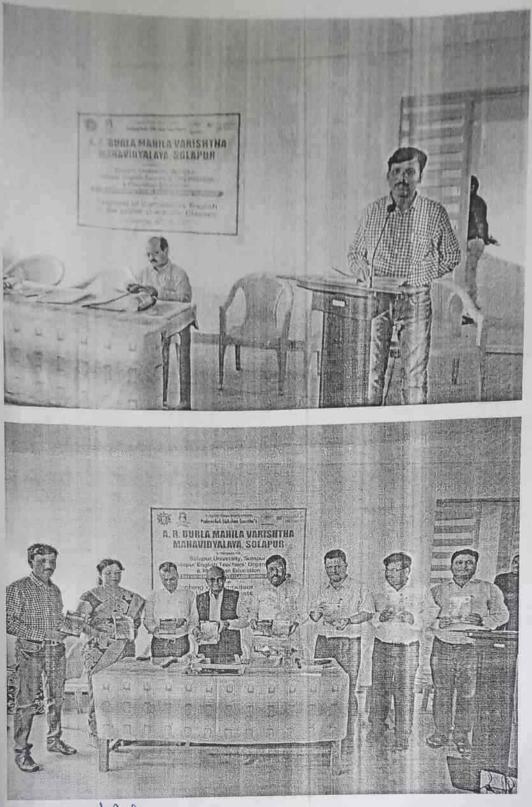

## A.R. BURLA MAHILA VARISHTHA MAHAVIDYALAYA, SOLAPUR

In Association with

SOLAPUR UNIVERSITY ENGLISH TEACHERS' ORGANISATION

ONE DAY WORKSHOP ON

## "TEACHING OF ENGLISH COMPULSORY AT THE B.A.III YEAR"

6th Sept. 2018

### SCHEDULE OF THE WORKSHOP

| TIME           | SCHEDULE                |                                                                                                   |  |  |
|----------------|-------------------------|---------------------------------------------------------------------------------------------------|--|--|
| 9am -10 am     | Registration            |                                                                                                   |  |  |
| 10 am          | Inauguration            | Adv. Shri. Shriniwas Kyatam (Chief Guest)<br>Vice-president, Padmashali Shikshan Sanstha, Solapur |  |  |
|                |                         | Dr. Prajakta Joshi <b>(Chairperson)</b><br>HOD, Hindi, ARBM, Solapur                              |  |  |
| 11 am- 1 pm    | First Session           | Dr. Madhav Yashwant<br>R.R. Patil Mahavidyalaya, Savalaj, Dist. Sangli                            |  |  |
| 1 pm-2 pm      | Working Lunch           |                                                                                                   |  |  |
| 2 pm - 3.30 pm | Second Session          | Panel Discussion: Dr. H. K. Awatade (Chairperson)                                                 |  |  |
|                |                         | Dr. Parameshwar Suryavanshi                                                                       |  |  |
|                |                         | Dr. Sachin Londhe                                                                                 |  |  |
|                |                         | Dr. Samadhan Mane                                                                                 |  |  |
|                |                         | Dr. Sagar Waghmare                                                                                |  |  |
|                |                         | Dr. Sachin Londhe                                                                                 |  |  |
| 3.30 pm- 4pm   | Valedictory<br>Function | Dr. Deepak Nanaware (Chief Guest)<br>Dr. Tanaji Kolekar (Chairperson)                             |  |  |