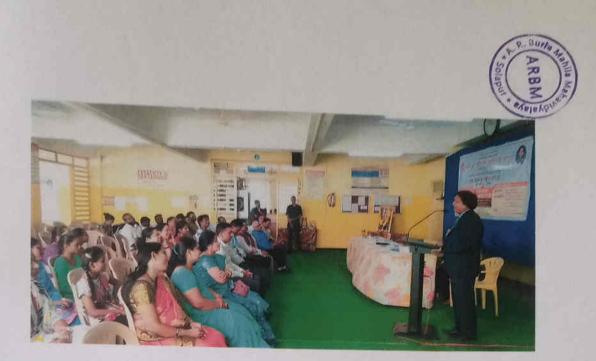

## A.R. BURLA MAHILA VARISHTHA MAHAVIDYALAYA, SOLAPUR

In Association with

SOLAPUR UNIVERSITY ENGLISH TEACHERS' ORGANISATION

ONE DAY WORKSHOP ON

## "TEACHING OF ENGLISH COMPULSORY AT THE B.A.III YEAR"

6th Sept. 2018

### SCHEDULE OF THE WORKSHOP

| TIME           | SCHEDULE                |                                                                                                   |  |  |
|----------------|-------------------------|---------------------------------------------------------------------------------------------------|--|--|
| 9am -10 am     | Registration            |                                                                                                   |  |  |
| 10 am          | Inauguration            | Adv. Shri. Shriniwas Kyatam (Chief Guest)<br>Vice-president, Padmashali Shikshan Sanstha, Solapur |  |  |
|                |                         | Dr. Prajakta Joshi <b>(Chairperson)</b><br>HOD, Hindi, ARBM, Solapur                              |  |  |
| 11 am- 1 pm    | First Session           | Dr. Madhav Yashwant<br>R.R. Patil Mahavidyalaya, Savalaj, Dist. Sangli                            |  |  |
| 1 pm-2 pm      | Working Lunch           |                                                                                                   |  |  |
| 2 pm - 3.30 pm | Second Session          | Panel Discussion: Dr. H. K. Awatade (Chairperson)                                                 |  |  |
|                |                         | Dr. Parameshwar Suryavanshi                                                                       |  |  |
|                |                         | Dr. Sachin Londhe                                                                                 |  |  |
|                |                         | Dr. Samadhan Mane                                                                                 |  |  |
|                |                         | Dr. Sagar Waghmare                                                                                |  |  |
|                |                         | Dr. Sachin Londhe                                                                                 |  |  |
| 3.30 pm- 4pm   | Valedictory<br>Function | Dr. Deepak Nanaware (Chief Guest)<br>Dr. Tanaji Kolekar (Chairperson)                             |  |  |