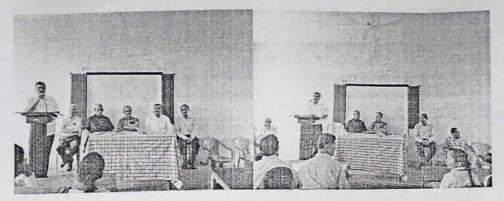

## A.R. BURLA MAHILA VARISHTHA MAHAVIDYALAYA, SOLAPUR

In Association with

SOLAPUR UNIVERSITY ENGLISH TEACHERS' ORGANISATION

ONE DAY WORKSHOP ON

## "TEACHING OF ENGLISH COMPULSORY AT THE B.A.III YEAR"

6th Sept. 2018

### SCHEDULE OF THE WORKSHOP

| TIME           | SCHEDULE                |                                                                                                   |  |  |
|----------------|-------------------------|---------------------------------------------------------------------------------------------------|--|--|
| 9am -10 am     | Registration            |                                                                                                   |  |  |
| 10 am          | Inauguration            | Adv. Shri. Shriniwas Kyatam (Chief Guest)<br>Vice-president, Padmashali Shikshan Sanstha, Solapur |  |  |
|                |                         | Dr. Prajakta Joshi <b>(Chairperson)</b><br>HOD, Hindi, ARBM, Solapur                              |  |  |
| 11 am- 1 pm    | First Session           | Dr. Madhav Yashwant<br>R.R. Patil Mahavidyalaya, Savalaj, Dist. Sangli                            |  |  |
| 1 pm-2 pm      | Working Lunch           |                                                                                                   |  |  |
| 2 pm - 3.30 pm | Second Session          | Panel Discussion: Dr. H. K. Awatade (Chairperson)                                                 |  |  |
|                |                         | Dr. Parameshwar Suryavanshi                                                                       |  |  |
|                |                         | Dr. Sachin Londhe                                                                                 |  |  |
|                |                         | Dr. Samadhan Mane                                                                                 |  |  |
|                |                         | Dr. Sagar Waghmare                                                                                |  |  |
|                |                         | Dr. Sachin Londhe                                                                                 |  |  |
| 3.30 pm- 4pm   | Valedictory<br>Function | Dr. Deepak Nanaware (Chief Guest)<br>Dr. Tanaji Kolekar (Chairperson)                             |  |  |