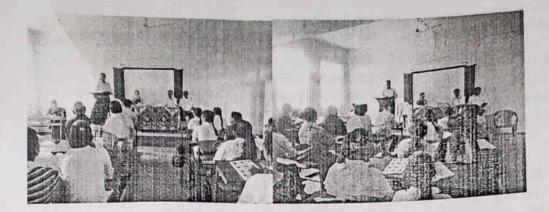

## A.R. BURLA MAHILA VARISHTHA MAHAVIDYALAYA, SOLAPUR

In Association with

SOLAPUR UNIVERSITY ENGLISH TEACHERS' ORGANISATION

ONE DAY WORKSHOP ON

## "TEACHING OF ENGLISH COMPULSORY AT THE B.A.III YEAR"

6th Sept. 2018

### SCHEDULE OF THE WORKSHOP

| TIME           | SCHEDULE                |                                                                                                   |  |  |
|----------------|-------------------------|---------------------------------------------------------------------------------------------------|--|--|
| 9am -10 am     | Registration            |                                                                                                   |  |  |
| 10 am          | Inauguration            | Adv. Shri. Shriniwas Kyatam (Chief Guest)<br>Vice-president, Padmashali Shikshan Sanstha, Solapur |  |  |
|                |                         | Dr. Prajakta Joshi <b>(Chairperson)</b><br>HOD, Hindi, ARBM, Solapur                              |  |  |
| 11 am- 1 pm    | First Session           | Dr. Madhav Yashwant<br>R.R. Patil Mahavidyalaya, Savalaj, Dist. Sangli                            |  |  |
| 1 pm-2 pm      | Working Lunch           |                                                                                                   |  |  |
| 2 pm - 3.30 pm | Second Session          | Panel Discussion: Dr. H. K. Awatade (Chairperson)                                                 |  |  |
|                |                         | Dr. Parameshwar Suryavanshi                                                                       |  |  |
|                |                         | Dr. Sachin Londhe                                                                                 |  |  |
|                |                         | Dr. Samadhan Mane                                                                                 |  |  |
|                |                         | Dr. Sagar Waghmare                                                                                |  |  |
|                |                         | Dr. Sachin Londhe                                                                                 |  |  |
| 3.30 pm- 4pm   | Valedictory<br>Function | Dr. Deepak Nanaware (Chief Guest)<br>Dr. Tanaji Kolekar (Chairperson)                             |  |  |