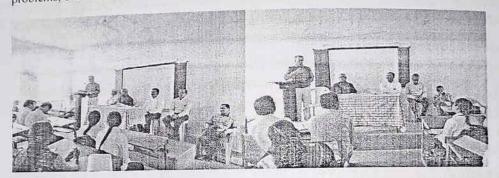

## A.R. BURLA MAHILA VARISHTHA MAHAVIDYALAYA, SOLAPUR

In Association with

SOLAPUR UNIVERSITY ENGLISH TEACHERS' ORGANISATION

ONE DAY WORKSHOP ON

## "TEACHING OF ENGLISH COMPULSORY AT THE B.A.III YEAR"

6th Sept. 2018

### SCHEDULE OF THE WORKSHOP

| TIME           | SCHEDULE                |                                                                                                   |  |  |
|----------------|-------------------------|---------------------------------------------------------------------------------------------------|--|--|
| 9am -10 am     | Registration            |                                                                                                   |  |  |
| 10 am          | Inauguration            | Adv. Shri. Shriniwas Kyatam (Chief Guest)<br>Vice-president, Padmashali Shikshan Sanstha, Solapur |  |  |
|                |                         | Dr. Prajakta Joshi <b>(Chairperson)</b><br>HOD, Hindi, ARBM, Solapur                              |  |  |
| 11 am- 1 pm    | First Session           | Dr. Madhav Yashwant<br>R.R. Patil Mahavidyalaya, Savalaj, Dist. Sangli                            |  |  |
| 1 pm-2 pm      | Working Lunch           |                                                                                                   |  |  |
| 2 pm - 3.30 pm | Second Session          | Panel Discussion: Dr. H. K. Awatade (Chairperson)                                                 |  |  |
|                |                         | Dr. Parameshwar Suryavanshi                                                                       |  |  |
|                |                         | Dr. Sachin Londhe                                                                                 |  |  |
|                |                         | Dr. Samadhan Mane                                                                                 |  |  |
|                |                         | Dr. Sagar Waghmare                                                                                |  |  |
|                |                         | Dr. Sachin Londhe                                                                                 |  |  |
| 3.30 pm- 4pm   | Valedictory<br>Function | Dr. Deepak Nanaware (Chief Guest)<br>Dr. Tanaji Kolekar (Chairperson)                             |  |  |