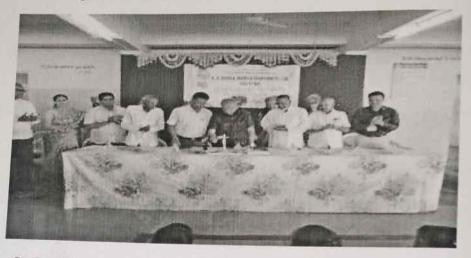

## A.R. BURLA MAHILA VARISHTHA MAHAVIDYALAYA, SOLAPUR

In Association with

SOLAPUR UNIVERSITY ENGLISH TEACHERS' ORGANISATION

ONE DAY WORKSHOP ON

## "TEACHING OF ENGLISH COMPULSORY AT THE B.A.III YEAR"

6th Sept. 2018

### SCHEDULE OF THE WORKSHOP

| TIME           | SCHEDULE                |                                                                                                   |  |  |
|----------------|-------------------------|---------------------------------------------------------------------------------------------------|--|--|
| 9am -10 am     | Registration            |                                                                                                   |  |  |
| 10 am          | Inauguration            | Adv. Shri. Shriniwas Kyatam (Chief Guest)<br>Vice-president, Padmashali Shikshan Sanstha, Solapur |  |  |
|                |                         | Dr. Prajakta Joshi <b>(Chairperson)</b><br>HOD, Hindi, ARBM, Solapur                              |  |  |
| 11 am- 1 pm    | First Session           | Dr. Madhav Yashwant<br>R.R. Patil Mahavidyalaya, Savalaj, Dist. Sangli                            |  |  |
| 1 pm-2 pm      | Working Lunch           |                                                                                                   |  |  |
| 2 pm - 3.30 pm | Second Session          | Panel Discussion: Dr. H. K. Awatade (Chairperson)                                                 |  |  |
|                |                         | Dr. Parameshwar Suryavanshi                                                                       |  |  |
|                |                         | Dr. Sachin Londhe                                                                                 |  |  |
|                |                         | Dr. Samadhan Mane                                                                                 |  |  |
|                |                         | Dr. Sagar Waghmare                                                                                |  |  |
|                |                         | Dr. Sachin Londhe                                                                                 |  |  |
| 3.30 pm- 4pm   | Valedictory<br>Function | Dr. Deepak Nanaware (Chief Guest)<br>Dr. Tanaji Kolekar (Chairperson)                             |  |  |