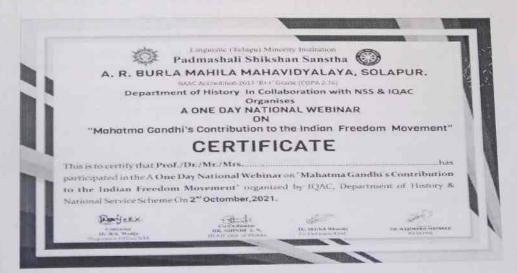

dependence movement became a people's movement and because of this people's movement the British had to leave India. "

#### Speech- Chief Guest-Dr. Santosh Jethithor.

(Member, National Service Scheme, Advisory Committee, Shivaji University, Kolhapur)

Mahatma Gandhi was inspired by the idea of peace, love and harmony. Truth and Non-Violence were the principles of his thinking. Mahatma Gandhi tried to carry forward the flow of social and political reforms at the same time. Our country is known in the world as Gandhi's India all over the world. Mahatma Gandhi's philosophy is notabout weakness or coercion, it is real strength. It has self-reliance. If Mahatma Gandhi's thoughts and philosophy are put into practice, India will become a world where the lives of the exploited will change.







ARBM Dept.of History 13 | Page



### 8. A one-day national webinar on " Pandit Jawaharlal Nehru and Indian Democracy" 14.11.2021

A one-day national webinar on " Pandit Jawaharlal Nehru and Indian Democracy" was organized On the occasion of Pandit Jawaharlal Nehru's birth anniversary in association with IQAC and Department of History, Burla Mahila Mahavidyalaya,Solapur. Mr. Kishore Bedkihal was the main speaker. Dr. Rajendra Shendge, Principal of the Mahavidyalaya presided over the program. In his lecture, Mr. Bedkihal said that The Nehru model contains democracy, socialism, industrialization and secularism. Due to his constant insistence and sympathy towards the minorities, he was ridiculed by the opposition. Nehru had made a difference between the government and the party. Due to intr