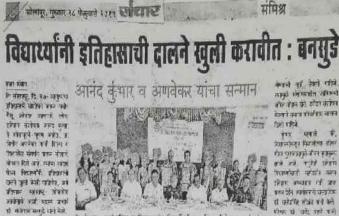

## A.R. BURLA MAHILA VARISHTHA MAHAVIDYALAYA, SOLAPUR

In Association with

SOLAPUR UNIVERSITY ENGLISH TEACHERS' ORGANISATION

ONE DAY WORKSHOP ON

## "TEACHING OF ENGLISH COMPULSORY AT THE B.A.III YEAR"

6th Sept. 2018

### SCHEDULE OF THE WORKSHOP

| TIME           | SCHEDULE                |                                                                                                   |  |  |
|----------------|-------------------------|---------------------------------------------------------------------------------------------------|--|--|
| 9am -10 am     | Registration            |                                                                                                   |  |  |
| 10 am          | Inauguration            | Adv. Shri. Shriniwas Kyatam (Chief Guest)<br>Vice-president, Padmashali Shikshan Sanstha, Solapur |  |  |
|                |                         | Dr. Prajakta Joshi <b>(Chairperson)</b><br>HOD, Hindi, ARBM, Solapur                              |  |  |
| 11 am- 1 pm    | First Session           | Dr. Madhav Yashwant<br>R.R. Patil Mahavidyalaya, Savalaj, Dist. Sangli                            |  |  |
| 1 pm-2 pm      | Working Lunch           |                                                                                                   |  |  |
| 2 pm - 3.30 pm | Second Session          | Panel Discussion: Dr. H. K. Awatade (Chairperson)                                                 |  |  |
|                |                         | Dr. Parameshwar Suryavanshi                                                                       |  |  |
|                |                         | Dr. Sachin Londhe                                                                                 |  |  |
|                |                         | Dr. Samadhan Mane                                                                                 |  |  |
|                |                         | Dr. Sagar Waghmare                                                                                |  |  |
|                |                         | Dr. Sachin Londhe                                                                                 |  |  |
| 3.30 pm- 4pm   | Valedictory<br>Function | Dr. Deepak Nanaware (Chief Guest)<br>Dr. Tanaji Kolekar (Chairperson)                             |  |  |