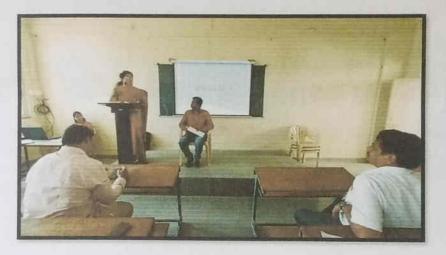

## A.R. BURLA MAHILA VARISHTHA MAHAVIDYALAYA, SOLAPUR

In Association with

SOLAPUR UNIVERSITY ENGLISH TEACHERS' ORGANISATION

ONE DAY WORKSHOP ON

## "TEACHING OF ENGLISH COMPULSORY AT THE B.A.III YEAR"

6th Sept. 2018

### SCHEDULE OF THE WORKSHOP

| TIME           | SCHEDULE                |                                                                                                   |  |  |
|----------------|-------------------------|---------------------------------------------------------------------------------------------------|--|--|
| 9am -10 am     | Registration            |                                                                                                   |  |  |
| 10 am          | Inauguration            | Adv. Shri. Shriniwas Kyatam (Chief Guest)<br>Vice-president, Padmashali Shikshan Sanstha, Solapur |  |  |
|                |                         | Dr. Prajakta Joshi <b>(Chairperson)</b><br>HOD, Hindi, ARBM, Solapur                              |  |  |
| 11 am- 1 pm    | First Session           | Dr. Madhav Yashwant<br>R.R. Patil Mahavidyalaya, Savalaj, Dist. Sangli                            |  |  |
| 1 pm-2 pm      | Working Lunch           |                                                                                                   |  |  |
| 2 pm - 3.30 pm | Second Session          | Panel Discussion: Dr. H. K. Awatade (Chairperson)                                                 |  |  |
|                |                         | Dr. Parameshwar Suryavanshi                                                                       |  |  |
|                |                         | Dr. Sachin Londhe                                                                                 |  |  |
|                |                         | Dr. Samadhan Mane                                                                                 |  |  |
|                |                         | Dr. Sagar Waghmare                                                                                |  |  |
|                |                         | Dr. Sachin Londhe                                                                                 |  |  |
| 3.30 pm- 4pm   | Valedictory<br>Function | Dr. Deepak Nanaware (Chief Guest)<br>Dr. Tanaji Kolekar (Chairperson)                             |  |  |