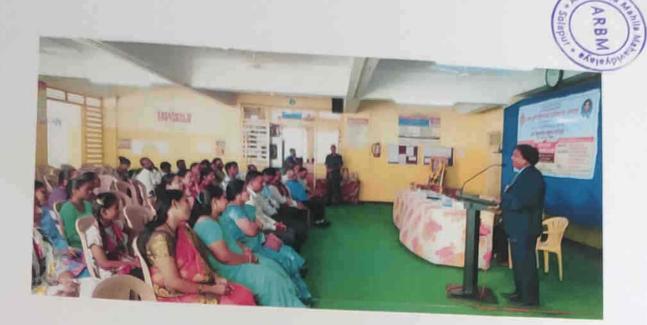

## A.R. BURLA MAHILA VARISHTHA MAHAVIDYALAYA, SOLAPUR

In Association with

SOLAPUR UNIVERSITY ENGLISH TEACHERS' ORGANISATION

ONE DAY WORKSHOP ON

## "TEACHING OF ENGLISH COMPULSORY AT THE B.A.III YEAR"

6th Sept. 2018

### SCHEDULE OF THE WORKSHOP

| TIME           | SCHEDULE                |                                                                                                   |  |  |
|----------------|-------------------------|---------------------------------------------------------------------------------------------------|--|--|
| 9am -10 am     | Registration            |                                                                                                   |  |  |
| 10 am          | Inauguration            | Adv. Shri. Shriniwas Kyatam (Chief Guest)<br>Vice-president, Padmashali Shikshan Sanstha, Solapur |  |  |
|                |                         | Dr. Prajakta Joshi <b>(Chairperson)</b><br>HOD, Hindi, ARBM, Solapur                              |  |  |
| 11 am- 1 pm    | First Session           | Dr. Madhav Yashwant<br>R.R. Patil Mahavidyalaya, Savalaj, Dist. Sangli                            |  |  |
| 1 pm-2 pm      | Working Lunch           |                                                                                                   |  |  |
| 2 pm - 3.30 pm | Second Session          | Panel Discussion: Dr. H. K. Awatade (Chairperson)                                                 |  |  |
|                |                         | Dr. Parameshwar Suryavanshi                                                                       |  |  |
|                |                         | Dr. Sachin Londhe                                                                                 |  |  |
|                |                         | Dr. Samadhan Mane                                                                                 |  |  |
|                |                         | Dr. Sagar Waghmare                                                                                |  |  |
|                |                         | Dr. Sachin Londhe                                                                                 |  |  |
| 3.30 pm- 4pm   | Valedictory<br>Function | Dr. Deepak Nanaware (Chief Guest)<br>Dr. Tanaji Kolekar (Chairperson)                             |  |  |