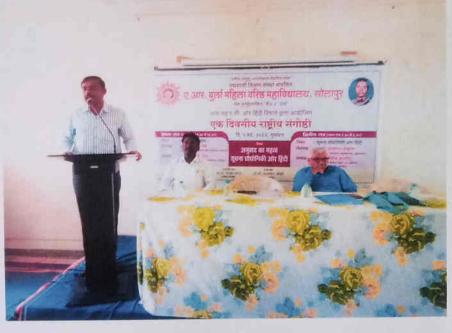

## A.R. BURLA MAHILA VARISHTHA MAHAVIDYALAYA, SOLAPUR

In Association with

SOLAPUR UNIVERSITY ENGLISH TEACHERS' ORGANISATION

ONE DAY WORKSHOP ON

## "TEACHING OF ENGLISH COMPULSORY AT THE B.A.III YEAR"

6th Sept. 2018

### SCHEDULE OF THE WORKSHOP

| TIME           | SCHEDULE                |                                                                                                   |  |  |
|----------------|-------------------------|---------------------------------------------------------------------------------------------------|--|--|
| 9am -10 am     | Registration            |                                                                                                   |  |  |
| 10 am          | Inauguration            | Adv. Shri. Shriniwas Kyatam (Chief Guest)<br>Vice-president, Padmashali Shikshan Sanstha, Solapur |  |  |
|                |                         | Dr. Prajakta Joshi <b>(Chairperson)</b><br>HOD, Hindi, ARBM, Solapur                              |  |  |
| 11 am- 1 pm    | First Session           | Dr. Madhav Yashwant<br>R.R. Patil Mahavidyalaya, Savalaj, Dist. Sangli                            |  |  |
| 1 pm-2 pm      | Working Lunch           |                                                                                                   |  |  |
| 2 pm - 3.30 pm | Second Session          | Panel Discussion: Dr. H. K. Awatade (Chairperson)                                                 |  |  |
|                |                         | Dr. Parameshwar Suryavanshi                                                                       |  |  |
|                |                         | Dr. Sachin Londhe                                                                                 |  |  |
|                |                         | Dr. Samadhan Mane                                                                                 |  |  |
|                |                         | Dr. Sagar Waghmare                                                                                |  |  |
|                |                         | Dr. Sachin Londhe                                                                                 |  |  |
| 3.30 pm- 4pm   | Valedictory<br>Function | Dr. Deepak Nanaware (Chief Guest)<br>Dr. Tanaji Kolekar (Chairperson)                             |  |  |