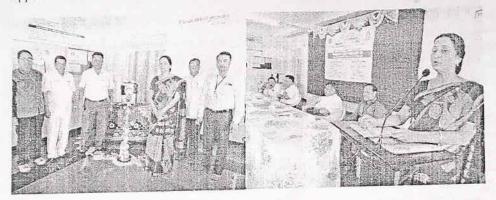

## A.R. BURLA MAHILA VARISHTHA MAHAVIDYALAYA, SOLAPUR

In Association with

SOLAPUR UNIVERSITY ENGLISH TEACHERS' ORGANISATION

ONE DAY WORKSHOP ON

## "TEACHING OF ENGLISH COMPULSORY AT THE B.A.III YEAR"

6th Sept. 2018

### SCHEDULE OF THE WORKSHOP

| TIME           | SCHEDULE                |                                                                                                   |  |  |
|----------------|-------------------------|---------------------------------------------------------------------------------------------------|--|--|
| 9am -10 am     | Registration            |                                                                                                   |  |  |
| 10 am          | Inauguration            | Adv. Shri. Shriniwas Kyatam (Chief Guest)<br>Vice-president, Padmashali Shikshan Sanstha, Solapur |  |  |
|                |                         | Dr. Prajakta Joshi <b>(Chairperson)</b><br>HOD, Hindi, ARBM, Solapur                              |  |  |
| 11 am- 1 pm    | First Session           | Dr. Madhav Yashwant<br>R.R. Patil Mahavidyalaya, Savalaj, Dist. Sangli                            |  |  |
| 1 pm-2 pm      | Working Lunch           |                                                                                                   |  |  |
| 2 pm - 3.30 pm | Second Session          | Panel Discussion: Dr. H. K. Awatade (Chairperson)                                                 |  |  |
|                |                         | Dr. Parameshwar Suryavanshi                                                                       |  |  |
|                |                         | Dr. Sachin Londhe                                                                                 |  |  |
|                |                         | Dr. Samadhan Mane                                                                                 |  |  |
|                |                         | Dr. Sagar Waghmare                                                                                |  |  |
|                |                         | Dr. Sachin Londhe                                                                                 |  |  |
| 3.30 pm- 4pm   | Valedictory<br>Function | Dr. Deepak Nanaware (Chief Guest)<br>Dr. Tanaji Kolekar (Chairperson)                             |  |  |