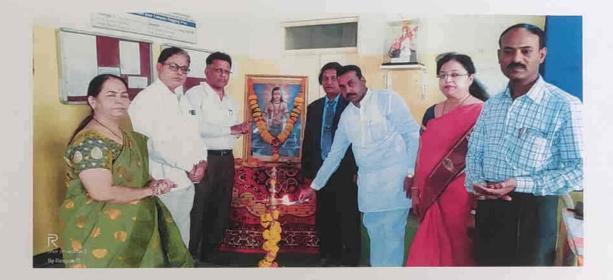

## A.R. BURLA MAHILA VARISHTHA MAHAVIDYALAYA, SOLAPUR

In Association with

SOLAPUR UNIVERSITY ENGLISH TEACHERS' ORGANISATION

ONE DAY WORKSHOP ON

## "TEACHING OF ENGLISH COMPULSORY AT THE B.A.III YEAR"

6th Sept. 2018

### SCHEDULE OF THE WORKSHOP

| TIME           | SCHEDULE                |                                                                                                   |  |  |
|----------------|-------------------------|---------------------------------------------------------------------------------------------------|--|--|
| 9am -10 am     | Registration            |                                                                                                   |  |  |
| 10 am          | Inauguration            | Adv. Shri. Shriniwas Kyatam (Chief Guest)<br>Vice-president, Padmashali Shikshan Sanstha, Solapur |  |  |
|                |                         | Dr. Prajakta Joshi <b>(Chairperson)</b><br>HOD, Hindi, ARBM, Solapur                              |  |  |
| 11 am- 1 pm    | First Session           | Dr. Madhav Yashwant<br>R.R. Patil Mahavidyalaya, Savalaj, Dist. Sangli                            |  |  |
| 1 pm-2 pm      | Working Lunch           |                                                                                                   |  |  |
| 2 pm - 3.30 pm | Second Session          | Panel Discussion: Dr. H. K. Awatade (Chairperson)                                                 |  |  |
|                |                         | Dr. Parameshwar Suryavanshi                                                                       |  |  |
|                |                         | Dr. Sachin Londhe                                                                                 |  |  |
|                |                         | Dr. Samadhan Mane                                                                                 |  |  |
|                |                         | Dr. Sagar Waghmare                                                                                |  |  |
|                |                         | Dr. Sachin Londhe                                                                                 |  |  |
| 3.30 pm- 4pm   | Valedictory<br>Function | Dr. Deepak Nanaware (Chief Guest)<br>Dr. Tanaji Kolekar (Chairperson)                             |  |  |