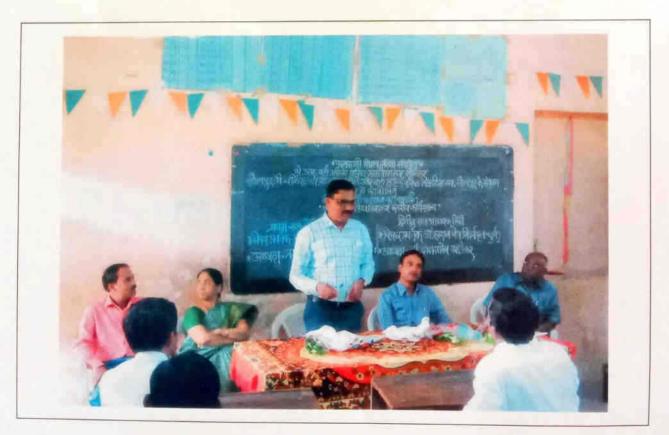

### SCHEDULE OF THE WORKSHOP

| TIME           | SCHEDULE                |                                                                                                   |  |  |
|----------------|-------------------------|---------------------------------------------------------------------------------------------------|--|--|
| 9am -10 am     | Registration            |                                                                                                   |  |  |
| 10 am          | Inauguration            | Adv. Shri. Shriniwas Kyatam (Chief Guest)<br>Vice-president, Padmashali Shikshan Sanstha, Solapur |  |  |
|                |                         | Dr. Prajakta Joshi <b>(Chairperson)</b><br>HOD, Hindi, ARBM, Solapur                              |  |  |
| 11 am- 1 pm    | First Session           | Dr. Madhav Yashwant<br>R.R. Patil Mahavidyalaya, Savalaj, Dist. Sangli                            |  |  |
| 1 pm-2 pm      | Working Lunch           |                                                                                                   |  |  |
| 2 pm - 3.30 pm | Second Session          | Panel Discussion: Dr. H. K. Awatade (Chairperson)                                                 |  |  |
|                |                         | Dr. Parameshwar Suryavanshi                                                                       |  |  |
|                |                         | Dr. Sachin Londhe                                                                                 |  |  |
|                |                         | Dr. Samadhan Mane                                                                                 |  |  |
|                |                         | Dr. Sagar Waghmare                                                                                |  |  |
|                |                         | Dr. Sachin Londhe                                                                                 |  |  |
| 3.30 pm- 4pm   | Valedictory<br>Function | Dr. Deepak Nanaware (Chief Guest)<br>Dr. Tanaji Kolekar (Chairperson)                             |  |  |