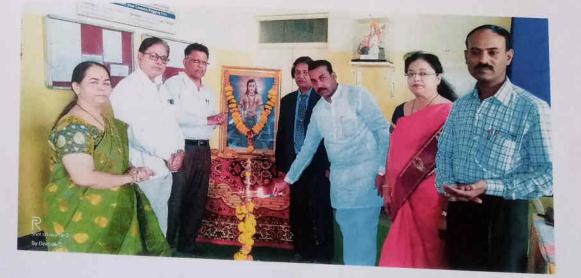

### SCHEDULE OF THE WORKSHOP

| TIME           | SCHEDULE                |                                                                                                   |  |  |
|----------------|-------------------------|---------------------------------------------------------------------------------------------------|--|--|
| 9am -10 am     | Registration            |                                                                                                   |  |  |
| 10 am          | Inauguration            | Adv. Shri. Shriniwas Kyatam (Chief Guest)<br>Vice-president, Padmashali Shikshan Sanstha, Solapur |  |  |
|                |                         | Dr. Prajakta Joshi <b>(Chairperson)</b><br>HOD, Hindi, ARBM, Solapur                              |  |  |
| 11 am- 1 pm    | First Session           | Dr. Madhav Yashwant<br>R.R. Patil Mahavidyalaya, Savalaj, Dist. Sangli                            |  |  |
| 1 pm-2 pm      | Working Lunch           |                                                                                                   |  |  |
| 2 pm - 3.30 pm | Second Session          | Panel Discussion: Dr. H. K. Awatade (Chairperson)                                                 |  |  |
|                |                         | Dr. Parameshwar Suryavanshi                                                                       |  |  |
|                |                         | Dr. Sachin Londhe                                                                                 |  |  |
|                |                         | Dr. Samadhan Mane                                                                                 |  |  |
|                |                         | Dr. Sagar Waghmare                                                                                |  |  |
|                |                         | Dr. Sachin Londhe                                                                                 |  |  |
| 3.30 pm- 4pm   | Valedictory<br>Function | Dr. Deepak Nanaware (Chief Guest)<br>Dr. Tanaji Kolekar (Chairperson)                             |  |  |