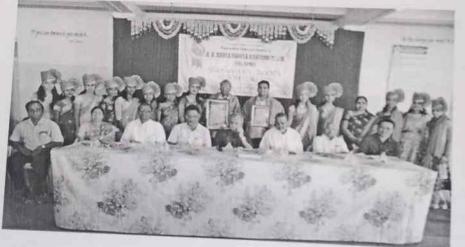

## A.R. BURLA MAHILA VARISHTHA MAHAVIDYALAYA, SOLAPUR

In Association with

SOLAPUR UNIVERSITY ENGLISH TEACHERS' ORGANISATION

ONE DAY WORKSHOP ON

## "TEACHING OF ENGLISH COMPULSORY AT THE B.A.III YEAR"

6th Sept. 2018

### SCHEDULE OF THE WORKSHOP

| TIME           | SCHEDULE                |                                                                                                   |  |  |
|----------------|-------------------------|---------------------------------------------------------------------------------------------------|--|--|
| 9am -10 am     | Registration            |                                                                                                   |  |  |
| 10 am          | Inauguration            | Adv. Shri. Shriniwas Kyatam (Chief Guest)<br>Vice-president, Padmashali Shikshan Sanstha, Solapur |  |  |
|                |                         | Dr. Prajakta Joshi <b>(Chairperson)</b><br>HOD, Hindi, ARBM, Solapur                              |  |  |
| 11 am- 1 pm    | First Session           | Dr. Madhav Yashwant<br>R.R. Patil Mahavidyalaya, Savalaj, Dist. Sangli                            |  |  |
| 1 pm-2 pm      | Working Lunch           |                                                                                                   |  |  |
| 2 pm - 3.30 pm | Second Session          | Panel Discussion: Dr. H. K. Awatade (Chairperson)                                                 |  |  |
|                |                         | Dr. Parameshwar Suryavanshi                                                                       |  |  |
|                |                         | Dr. Sachin Londhe                                                                                 |  |  |
|                |                         | Dr. Samadhan Mane                                                                                 |  |  |
|                |                         | Dr. Sagar Waghmare                                                                                |  |  |
|                |                         | Dr. Sachin Londhe                                                                                 |  |  |
| 3.30 pm- 4pm   | Valedictory<br>Function | Dr. Deepak Nanaware (Chief Guest)<br>Dr. Tanaji Kolekar (Chairperson)                             |  |  |