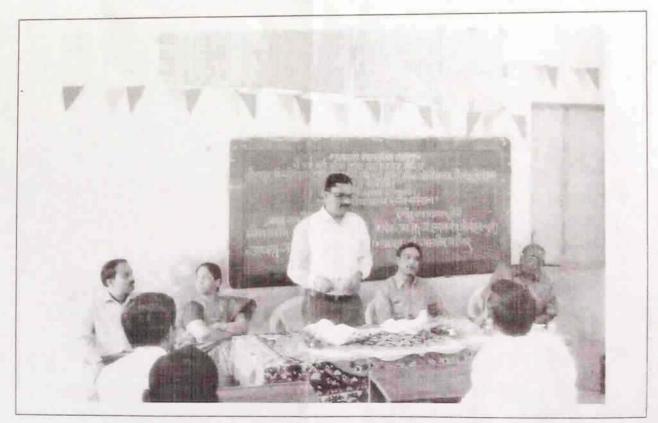

### SCHEDULE OF THE WORKSHOP

| TIME           | SCHEDULE                |                                                                                                   |  |  |
|----------------|-------------------------|---------------------------------------------------------------------------------------------------|--|--|
| 9am -10 am     | Registration            |                                                                                                   |  |  |
| 10 am          | Inauguration            | Adv. Shri. Shriniwas Kyatam (Chief Guest)<br>Vice-president, Padmashali Shikshan Sanstha, Solapur |  |  |
|                |                         | Dr. Prajakta Joshi <b>(Chairperson)</b><br>HOD, Hindi, ARBM, Solapur                              |  |  |
| 11 am- 1 pm    | First Session           | Dr. Madhav Yashwant<br>R.R. Patil Mahavidyalaya, Savalaj, Dist. Sangli                            |  |  |
| 1 pm-2 pm      | Working Lunch           |                                                                                                   |  |  |
| 2 pm - 3.30 pm | Second Session          | Panel Discussion: Dr. H. K. Awatade (Chairperson)                                                 |  |  |
|                |                         | Dr. Parameshwar Suryavanshi                                                                       |  |  |
|                |                         | Dr. Sachin Londhe                                                                                 |  |  |
|                |                         | Dr. Samadhan Mane                                                                                 |  |  |
|                |                         | Dr. Sagar Waghmare                                                                                |  |  |
|                |                         | Dr. Sachin Londhe                                                                                 |  |  |
| 3.30 pm- 4pm   | Valedictory<br>Function | Dr. Deepak Nanaware (Chief Guest)<br>Dr. Tanaji Kolekar (Chairperson)                             |  |  |