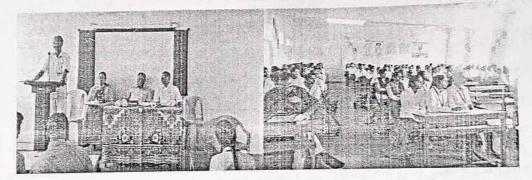

## A.R. BURLA MAHILA VARISHTHA MAHAVIDYALAYA, SOLAPUR

In Association with

SOLAPUR UNIVERSITY ENGLISH TEACHERS' ORGANISATION

ONE DAY WORKSHOP ON

## "TEACHING OF ENGLISH COMPULSORY AT THE B.A.III YEAR"

6th Sept. 2018

### SCHEDULE OF THE WORKSHOP

| TIME           | SCHEDULE                |                                                                                                   |  |  |
|----------------|-------------------------|---------------------------------------------------------------------------------------------------|--|--|
| 9am -10 am     | Registration            |                                                                                                   |  |  |
| 10 am          | Inauguration            | Adv. Shri. Shriniwas Kyatam (Chief Guest)<br>Vice-president, Padmashali Shikshan Sanstha, Solapur |  |  |
|                |                         | Dr. Prajakta Joshi <b>(Chairperson)</b><br>HOD, Hindi, ARBM, Solapur                              |  |  |
| 11 am- 1 pm    | First Session           | Dr. Madhav Yashwant<br>R.R. Patil Mahavidyalaya, Savalaj, Dist. Sangli                            |  |  |
| 1 pm-2 pm      | Working Lunch           |                                                                                                   |  |  |
| 2 pm - 3.30 pm | Second Session          | Panel Discussion: Dr. H. K. Awatade (Chairperson)                                                 |  |  |
|                |                         | Dr. Parameshwar Suryavanshi                                                                       |  |  |
|                |                         | Dr. Sachin Londhe                                                                                 |  |  |
|                |                         | Dr. Samadhan Mane                                                                                 |  |  |
|                |                         | Dr. Sagar Waghmare                                                                                |  |  |
|                |                         | Dr. Sachin Londhe                                                                                 |  |  |
| 3.30 pm- 4pm   | Valedictory<br>Function | Dr. Deepak Nanaware (Chief Guest)<br>Dr. Tanaji Kolekar (Chairperson)                             |  |  |