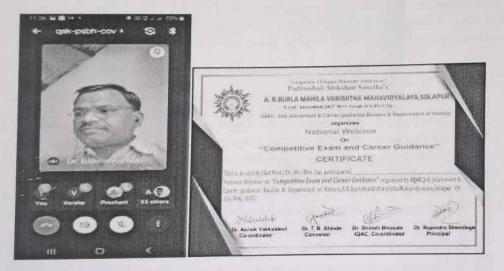

as held on 12.5.2021, jointly organized by IQAC, Department of History and Bureau of Job Placement and Career Guidance. The Topics discussed in webinar were Competition exams and career guidance. Dr. Balkrishna Mali (Co-ordinator, Solapur District, State Administrative Business Education Institute,Mumbai) was the chief guest and Principal Dr. Rajendra Shendage was chairman. Balkrishna Mali guided the students about the identity of the competitive examination, the syllabus and books according to the examination, the nature of the intellectual questions. The webinar was attended by 259 students and professors. To organize this webinar was victorious. Under the guidance of Principal Dr. Rajendra Shendge, Dr. T.N. Shinde, Dr. Ashok Ekkaldevi, Dr. Sainath Kabade and Swati Ghatule worked hard.



ARBM Dept.of History 11 | Page



# 7. A One Day National Webinar on "Mahatma Gandhi's contribution to the Indian

## freedom movement" Wednesday, Date:02 Octomber 2021 Time : 04.00 pm

Padmashali Shaikshan Sanstha'Anusayabai Ramchandra Burla Mahila Mahavidyalaya, IQAC, Department of History and Rashtriya SevaYojana organized A One-day National Webinar on "Mahatma Gandhi's Contribution to the Freedom Movement". The President of this National Webinar was Principal Dr. RajendraShendge. In the first session of the webinar, thephotos of Mahatma Gandhi, LalBahadurShastri and RamchandrashethBurla were worshiped by Principal Dr. RajendraShendge. Dr. SopanJawale, Former Principal, Sou. Suvarnalata Gandhi College, Vairag. He delivered the keynote address and Dr. SantoshJethithor was the chief gue