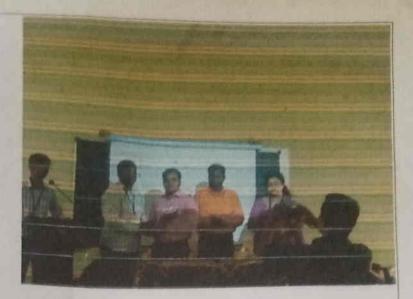

## A.R. BURLA MAHILA VARISHTHA MAHAVIDYALAYA, SOLAPUR

In Association with

SOLAPUR UNIVERSITY ENGLISH TEACHERS' ORGANISATION

ONE DAY WORKSHOP ON

## "TEACHING OF ENGLISH COMPULSORY AT THE B.A.III YEAR"

6th Sept. 2018

### SCHEDULE OF THE WORKSHOP

| TIME           | SCHEDULE                |                                                                                                   |  |  |
|----------------|-------------------------|---------------------------------------------------------------------------------------------------|--|--|
| 9am -10 am     | Registration            |                                                                                                   |  |  |
| 10 am          | Inauguration            | Adv. Shri. Shriniwas Kyatam (Chief Guest)<br>Vice-president, Padmashali Shikshan Sanstha, Solapur |  |  |
|                |                         | Dr. Prajakta Joshi <b>(Chairperson)</b><br>HOD, Hindi, ARBM, Solapur                              |  |  |
| 11 am- 1 pm    | First Session           | Dr. Madhav Yashwant<br>R.R. Patil Mahavidyalaya, Savalaj, Dist. Sangli                            |  |  |
| 1 pm-2 pm      | Working Lunch           |                                                                                                   |  |  |
| 2 pm - 3.30 pm | Second Session          | Panel Discussion: Dr. H. K. Awatade (Chairperson)                                                 |  |  |
|                |                         | Dr. Parameshwar Suryavanshi                                                                       |  |  |
|                |                         | Dr. Sachin Londhe                                                                                 |  |  |
|                |                         | Dr. Samadhan Mane                                                                                 |  |  |
|                |                         | Dr. Sagar Waghmare                                                                                |  |  |
|                |                         | Dr. Sachin Londhe                                                                                 |  |  |
| 3.30 pm- 4pm   | Valedictory<br>Function | Dr. Deepak Nanaware (Chief Guest)<br>Dr. Tanaji Kolekar (Chairperson)                             |  |  |