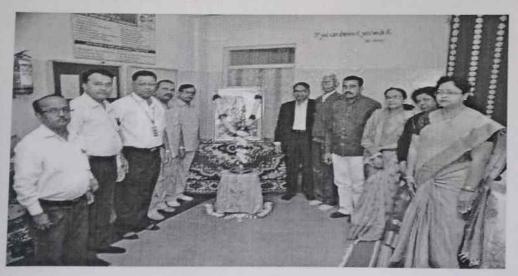

## A.R. BURLA MAHILA VARISHTHA MAHAVIDYALAYA, SOLAPUR

In Association with

SOLAPUR UNIVERSITY ENGLISH TEACHERS' ORGANISATION

ONE DAY WORKSHOP ON

## "TEACHING OF ENGLISH COMPULSORY AT THE B.A.III YEAR"

6th Sept. 2018

### SCHEDULE OF THE WORKSHOP

| TIME           | SCHEDULE                |                                                                                                   |  |  |
|----------------|-------------------------|---------------------------------------------------------------------------------------------------|--|--|
| 9am -10 am     | Registration            |                                                                                                   |  |  |
| 10 am          | Inauguration            | Adv. Shri. Shriniwas Kyatam (Chief Guest)<br>Vice-president, Padmashali Shikshan Sanstha, Solapur |  |  |
|                |                         | Dr. Prajakta Joshi <b>(Chairperson)</b><br>HOD, Hindi, ARBM, Solapur                              |  |  |
| 11 am- 1 pm    | First Session           | Dr. Madhav Yashwant<br>R.R. Patil Mahavidyalaya, Savalaj, Dist. Sangli                            |  |  |
| 1 pm-2 pm      | Working Lunch           |                                                                                                   |  |  |
| 2 pm - 3.30 pm | Second Session          | Panel Discussion: Dr. H. K. Awatade (Chairperson)                                                 |  |  |
|                |                         | Dr. Parameshwar Suryavanshi                                                                       |  |  |
|                |                         | Dr. Sachin Londhe                                                                                 |  |  |
|                |                         | Dr. Samadhan Mane                                                                                 |  |  |
|                |                         | Dr. Sagar Waghmare                                                                                |  |  |
|                |                         | Dr. Sachin Londhe                                                                                 |  |  |
| 3.30 pm- 4pm   | Valedictory<br>Function | Dr. Deepak Nanaware (Chief Guest)<br>Dr. Tanaji Kolekar (Chairperson)                             |  |  |