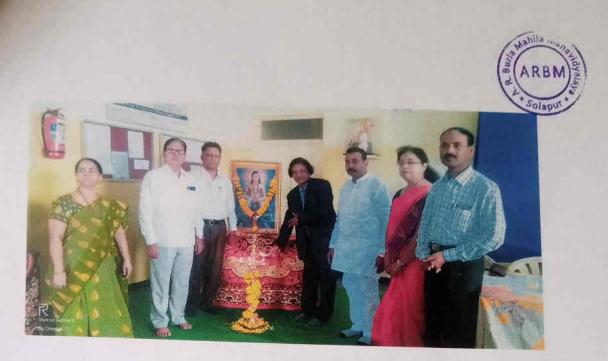

### SCHEDULE OF THE WORKSHOP

| TIME           | SCHEDULE                |                                                                                                   |  |  |
|----------------|-------------------------|---------------------------------------------------------------------------------------------------|--|--|
| 9am -10 am     | Registration            |                                                                                                   |  |  |
| 10 am          | Inauguration            | Adv. Shri. Shriniwas Kyatam (Chief Guest)<br>Vice-president, Padmashali Shikshan Sanstha, Solapur |  |  |
|                |                         | Dr. Prajakta Joshi <b>(Chairperson)</b><br>HOD, Hindi, ARBM, Solapur                              |  |  |
| 11 am- 1 pm    | First Session           | Dr. Madhav Yashwant<br>R.R. Patil Mahavidyalaya, Savalaj, Dist. Sangli                            |  |  |
| 1 pm-2 pm      | Working Lunch           |                                                                                                   |  |  |
| 2 pm - 3.30 pm | Second Session          | Panel Discussion: Dr. H. K. Awatade (Chairperson)                                                 |  |  |
|                |                         | Dr. Parameshwar Suryavanshi                                                                       |  |  |
|                |                         | Dr. Sachin Londhe                                                                                 |  |  |
|                |                         | Dr. Samadhan Mane                                                                                 |  |  |
|                |                         | Dr. Sagar Waghmare                                                                                |  |  |
|                |                         | Dr. Sachin Londhe                                                                                 |  |  |
| 3.30 pm- 4pm   | Valedictory<br>Function | Dr. Deepak Nanaware (Chief Guest)<br>Dr. Tanaji Kolekar (Chairperson)                             |  |  |