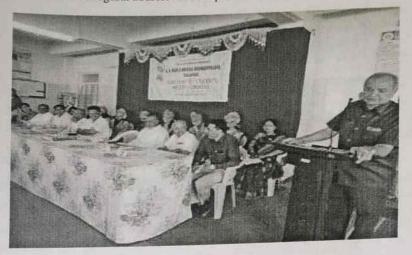

## A.R. BURLA MAHILA VARISHTHA MAHAVIDYALAYA, SOLAPUR

In Association with

SOLAPUR UNIVERSITY ENGLISH TEACHERS' ORGANISATION

ONE DAY WORKSHOP ON

## "TEACHING OF ENGLISH COMPULSORY AT THE B.A.III YEAR"

6th Sept. 2018

### SCHEDULE OF THE WORKSHOP

| TIME           | SCHEDULE                |                                                                                                   |  |  |
|----------------|-------------------------|---------------------------------------------------------------------------------------------------|--|--|
| 9am -10 am     | Registration            |                                                                                                   |  |  |
| 10 am          | Inauguration            | Adv. Shri. Shriniwas Kyatam (Chief Guest)<br>Vice-president, Padmashali Shikshan Sanstha, Solapur |  |  |
|                |                         | Dr. Prajakta Joshi <b>(Chairperson)</b><br>HOD, Hindi, ARBM, Solapur                              |  |  |
| 11 am- 1 pm    | First Session           | Dr. Madhav Yashwant<br>R.R. Patil Mahavidyalaya, Savalaj, Dist. Sangli                            |  |  |
| 1 pm-2 pm      | Working Lunch           |                                                                                                   |  |  |
| 2 pm - 3.30 pm | Second Session          | Panel Discussion: Dr. H. K. Awatade (Chairperson)                                                 |  |  |
|                |                         | Dr. Parameshwar Suryavanshi                                                                       |  |  |
|                |                         | Dr. Sachin Londhe                                                                                 |  |  |
|                |                         | Dr. Samadhan Mane                                                                                 |  |  |
|                |                         | Dr. Sagar Waghmare                                                                                |  |  |
|                |                         | Dr. Sachin Londhe                                                                                 |  |  |
| 3.30 pm- 4pm   | Valedictory<br>Function | Dr. Deepak Nanaware (Chief Guest)<br>Dr. Tanaji Kolekar (Chairperson)                             |  |  |