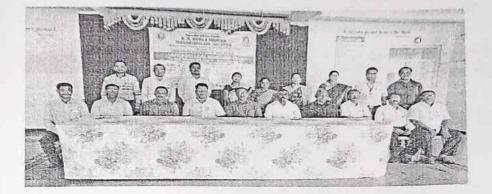

## A.R. BURLA MAHILA VARISHTHA MAHAVIDYALAYA, SOLAPUR

In Association with

SOLAPUR UNIVERSITY ENGLISH TEACHERS' ORGANISATION

ONE DAY WORKSHOP ON

## "TEACHING OF ENGLISH COMPULSORY AT THE B.A.III YEAR"

6th Sept. 2018

### SCHEDULE OF THE WORKSHOP

| TIME           | SCHEDULE                |                                                                                                   |  |  |
|----------------|-------------------------|---------------------------------------------------------------------------------------------------|--|--|
| 9am -10 am     | Registration            |                                                                                                   |  |  |
| 10 am          | Inauguration            | Adv. Shri. Shriniwas Kyatam (Chief Guest)<br>Vice-president, Padmashali Shikshan Sanstha, Solapur |  |  |
|                |                         | Dr. Prajakta Joshi <b>(Chairperson)</b><br>HOD, Hindi, ARBM, Solapur                              |  |  |
| 11 am- 1 pm    | First Session           | Dr. Madhav Yashwant<br>R.R. Patil Mahavidyalaya, Savalaj, Dist. Sangli                            |  |  |
| 1 pm-2 pm      | Working Lunch           |                                                                                                   |  |  |
| 2 pm - 3.30 pm | Second Session          | Panel Discussion: Dr. H. K. Awatade (Chairperson)                                                 |  |  |
|                |                         | Dr. Parameshwar Suryavanshi                                                                       |  |  |
|                |                         | Dr. Sachin Londhe                                                                                 |  |  |
|                |                         | Dr. Samadhan Mane                                                                                 |  |  |
|                |                         | Dr. Sagar Waghmare                                                                                |  |  |
|                |                         | Dr. Sachin Londhe                                                                                 |  |  |
| 3.30 pm- 4pm   | Valedictory<br>Function | Dr. Deepak Nanaware (Chief Guest)<br>Dr. Tanaji Kolekar (Chairperson)                             |  |  |