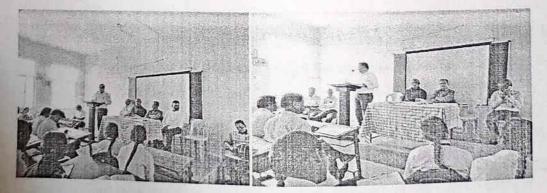

## A.R. BURLA MAHILA VARISHTHA MAHAVIDYALAYA, SOLAPUR

In Association with

SOLAPUR UNIVERSITY ENGLISH TEACHERS' ORGANISATION

ONE DAY WORKSHOP ON

## "TEACHING OF ENGLISH COMPULSORY AT THE B.A.III YEAR"

6th Sept. 2018

### SCHEDULE OF THE WORKSHOP

| TIME           | SCHEDULE                |                                                                                                   |  |  |
|----------------|-------------------------|---------------------------------------------------------------------------------------------------|--|--|
| 9am -10 am     | Registration            |                                                                                                   |  |  |
| 10 am          | Inauguration            | Adv. Shri. Shriniwas Kyatam (Chief Guest)<br>Vice-president, Padmashali Shikshan Sanstha, Solapur |  |  |
|                |                         | Dr. Prajakta Joshi <b>(Chairperson)</b><br>HOD, Hindi, ARBM, Solapur                              |  |  |
| 11 am- 1 pm    | First Session           | Dr. Madhav Yashwant<br>R.R. Patil Mahavidyalaya, Savalaj, Dist. Sangli                            |  |  |
| 1 pm-2 pm      | Working Lunch           |                                                                                                   |  |  |
| 2 pm - 3.30 pm | Second Session          | Panel Discussion: Dr. H. K. Awatade (Chairperson)                                                 |  |  |
|                |                         | Dr. Parameshwar Suryavanshi                                                                       |  |  |
|                |                         | Dr. Sachin Londhe                                                                                 |  |  |
|                |                         | Dr. Samadhan Mane                                                                                 |  |  |
|                |                         | Dr. Sagar Waghmare                                                                                |  |  |
|                |                         | Dr. Sachin Londhe                                                                                 |  |  |
| 3.30 pm- 4pm   | Valedictory<br>Function | Dr. Deepak Nanaware (Chief Guest)<br>Dr. Tanaji Kolekar (Chairperson)                             |  |  |