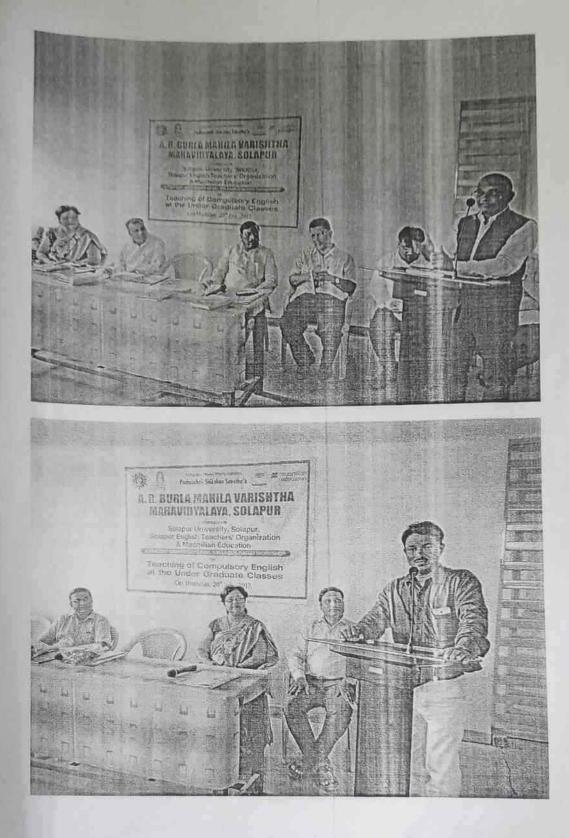

## A.R. BURLA MAHILA VARISHTHA MAHAVIDYALAYA, SOLAPUR

In Association with

SOLAPUR UNIVERSITY ENGLISH TEACHERS' ORGANISATION

ONE DAY WORKSHOP ON

## "TEACHING OF ENGLISH COMPULSORY AT THE B.A.III YEAR"

6th Sept. 2018

### SCHEDULE OF THE WORKSHOP

| TIME           | SCHEDULE                |                                                                                                   |  |  |
|----------------|-------------------------|---------------------------------------------------------------------------------------------------|--|--|
| 9am -10 am     | Registration            |                                                                                                   |  |  |
| 10 am          | Inauguration            | Adv. Shri. Shriniwas Kyatam (Chief Guest)<br>Vice-president, Padmashali Shikshan Sanstha, Solapur |  |  |
|                |                         | Dr. Prajakta Joshi <b>(Chairperson)</b><br>HOD, Hindi, ARBM, Solapur                              |  |  |
| 11 am- 1 pm    | First Session           | Dr. Madhav Yashwant<br>R.R. Patil Mahavidyalaya, Savalaj, Dist. Sangli                            |  |  |
| 1 pm-2 pm      | Working Lunch           |                                                                                                   |  |  |
| 2 pm - 3.30 pm | Second Session          | Panel Discussion: Dr. H. K. Awatade (Chairperson)                                                 |  |  |
|                |                         | Dr. Parameshwar Suryavanshi                                                                       |  |  |
|                |                         | Dr. Sachin Londhe                                                                                 |  |  |
|                |                         | Dr. Samadhan Mane                                                                                 |  |  |
|                |                         | Dr. Sagar Waghmare                                                                                |  |  |
|                |                         | Dr. Sachin Londhe                                                                                 |  |  |
| 3.30 pm- 4pm   | Valedictory<br>Function | Dr. Deepak Nanaware (Chief Guest)<br>Dr. Tanaji Kolekar (Chairperson)                             |  |  |