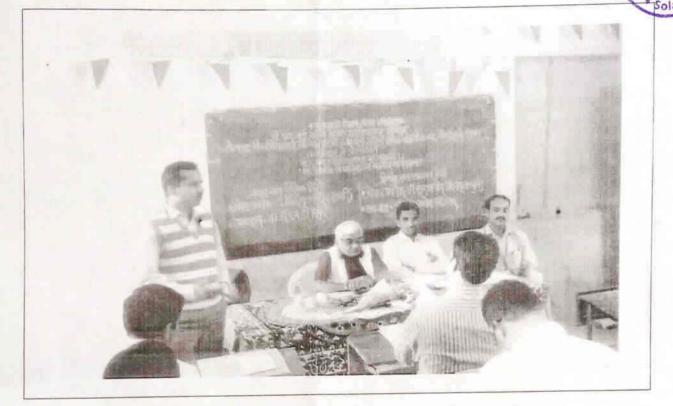

### SCHEDULE OF THE WORKSHOP

| TIME           | SCHEDULE                |                                                                                                   |  |  |
|----------------|-------------------------|---------------------------------------------------------------------------------------------------|--|--|
| 9am -10 am     | Registration            |                                                                                                   |  |  |
| 10 am          | Inauguration            | Adv. Shri. Shriniwas Kyatam (Chief Guest)<br>Vice-president, Padmashali Shikshan Sanstha, Solapur |  |  |
|                |                         | Dr. Prajakta Joshi <b>(Chairperson)</b><br>HOD, Hindi, ARBM, Solapur                              |  |  |
| 11 am- 1 pm    | First Session           | Dr. Madhav Yashwant<br>R.R. Patil Mahavidyalaya, Savalaj, Dist. Sangli                            |  |  |
| 1 pm-2 pm      | Working Lunch           |                                                                                                   |  |  |
| 2 pm - 3.30 pm | Second Session          | Panel Discussion: Dr. H. K. Awatade (Chairperson)                                                 |  |  |
|                |                         | Dr. Parameshwar Suryavanshi                                                                       |  |  |
|                |                         | Dr. Sachin Londhe                                                                                 |  |  |
|                |                         | Dr. Samadhan Mane                                                                                 |  |  |
|                |                         | Dr. Sagar Waghmare                                                                                |  |  |
|                |                         | Dr. Sachin Londhe                                                                                 |  |  |
| 3.30 pm- 4pm   | Valedictory<br>Function | Dr. Deepak Nanaware (Chief Guest)<br>Dr. Tanaji Kolekar (Chairperson)                             |  |  |