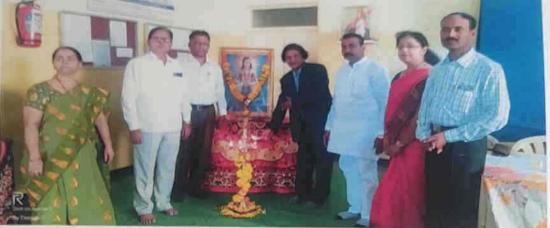

## A.R. BURLA MAHILA VARISHTHA MAHAVIDYALAYA, SOLAPUR

In Association with

SOLAPUR UNIVERSITY ENGLISH TEACHERS' ORGANISATION

ONE DAY WORKSHOP ON

## "TEACHING OF ENGLISH COMPULSORY AT THE B.A.III YEAR"

6th Sept. 2018

### SCHEDULE OF THE WORKSHOP

| TIME           | SCHEDULE                |                                                                                                   |  |  |
|----------------|-------------------------|---------------------------------------------------------------------------------------------------|--|--|
| 9am -10 am     | Registration            |                                                                                                   |  |  |
| 10 am          | Inauguration            | Adv. Shri. Shriniwas Kyatam (Chief Guest)<br>Vice-president, Padmashali Shikshan Sanstha, Solapur |  |  |
|                |                         | Dr. Prajakta Joshi <b>(Chairperson)</b><br>HOD, Hindi, ARBM, Solapur                              |  |  |
| 11 am- 1 pm    | First Session           | Dr. Madhav Yashwant<br>R.R. Patil Mahavidyalaya, Savalaj, Dist. Sangli                            |  |  |
| 1 pm-2 pm      | Working Lunch           |                                                                                                   |  |  |
| 2 pm - 3.30 pm | Second Session          | Panel Discussion: Dr. H. K. Awatade (Chairperson)                                                 |  |  |
|                |                         | Dr. Parameshwar Suryavanshi                                                                       |  |  |
|                |                         | Dr. Sachin Londhe                                                                                 |  |  |
|                |                         | Dr. Samadhan Mane                                                                                 |  |  |
|                |                         | Dr. Sagar Waghmare                                                                                |  |  |
|                |                         | Dr. Sachin Londhe                                                                                 |  |  |
| 3.30 pm- 4pm   | Valedictory<br>Function | Dr. Deepak Nanaware (Chief Guest)<br>Dr. Tanaji Kolekar (Chairperson)                             |  |  |