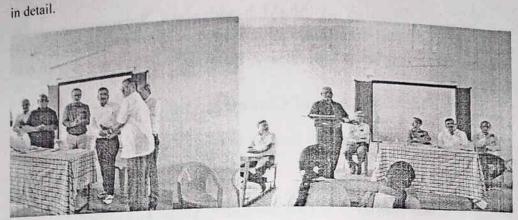

## A.R. BURLA MAHILA VARISHTHA MAHAVIDYALAYA, SOLAPUR

In Association with

SOLAPUR UNIVERSITY ENGLISH TEACHERS' ORGANISATION

ONE DAY WORKSHOP ON

## "TEACHING OF ENGLISH COMPULSORY AT THE B.A.III YEAR"

6th Sept. 2018

### SCHEDULE OF THE WORKSHOP

| TIME           | SCHEDULE                |                                                                                                   |  |  |
|----------------|-------------------------|---------------------------------------------------------------------------------------------------|--|--|
| 9am -10 am     | Registration            |                                                                                                   |  |  |
| 10 am          | Inauguration            | Adv. Shri. Shriniwas Kyatam (Chief Guest)<br>Vice-president, Padmashali Shikshan Sanstha, Solapur |  |  |
|                |                         | Dr. Prajakta Joshi <b>(Chairperson)</b><br>HOD, Hindi, ARBM, Solapur                              |  |  |
| 11 am- 1 pm    | First Session           | Dr. Madhav Yashwant<br>R.R. Patil Mahavidyalaya, Savalaj, Dist. Sangli                            |  |  |
| 1 pm-2 pm      | Working Lunch           |                                                                                                   |  |  |
| 2 pm - 3.30 pm | Second Session          | Panel Discussion: Dr. H. K. Awatade (Chairperson)                                                 |  |  |
|                |                         | Dr. Parameshwar Suryavanshi                                                                       |  |  |
|                |                         | Dr. Sachin Londhe                                                                                 |  |  |
|                |                         | Dr. Samadhan Mane                                                                                 |  |  |
|                |                         | Dr. Sagar Waghmare                                                                                |  |  |
|                |                         | Dr. Sachin Londhe                                                                                 |  |  |
| 3.30 pm- 4pm   | Valedictory<br>Function | Dr. Deepak Nanaware (Chief Guest)<br>Dr. Tanaji Kolekar (Chairperson)                             |  |  |