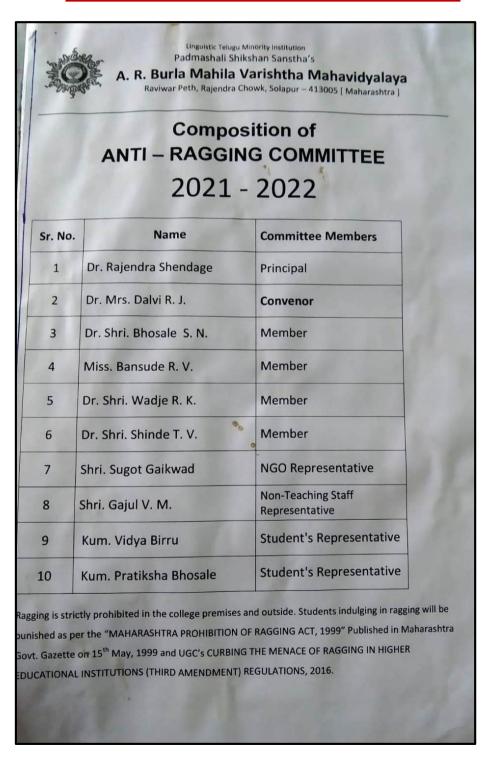

# ANTI – RAGGING COMMITTEE 2018-2019

| Name                    | Committee<br>Members           | Signature  |
|-------------------------|--------------------------------|------------|
| Dr. Shendage R. N.      | Principal /<br>Chairman        | Marians    |
| Dr. Mrs. Dalvi R. J.    | Convenor                       | Dolm       |
| Smt. Battul S. N.       | Member                         | Subattul   |
| Dr. Shri. Bhosale S. N. | Member                         | Ohn.       |
| Miss. Bansude R. V.     | Member                         | Bande.     |
| Dr. Shri. Wadje R. K.   | Member                         | Wadre RK   |
| Mr. Gajul V. M.         | Non-Teaching<br>Representative | And I      |
| Mr. Sugat Gaikwad       | NGO<br>Representative          | S. Garkned |
| Miss. Vidya Birru       | Student's<br>Representative    | vidyo      |