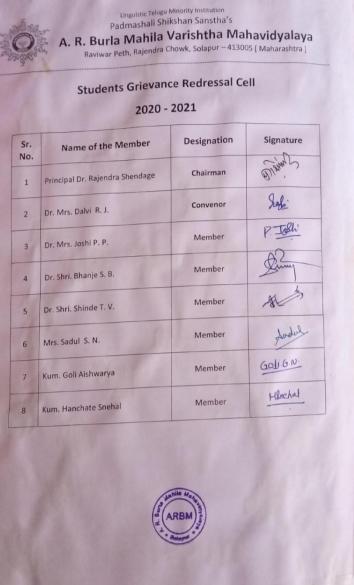

#### **Mechanism for Redressing Student's Ragging Issues:**

Committee consists of 5 faculty members ,2 students,1 NGO Member & 1 Non-Teaching Member .Time to time committee meets to discuss the channel to receive student's complaint and mechanism to solve the issues.