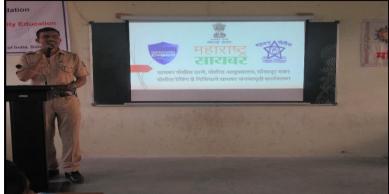

# Workshop On Awareness Program on Women Safety by Solapur City Police on the Occasion of Police Raising Day.

### 2017-18

Awareness Program by Solapur city Police Team on Women Safety was organized on 2nd 2018. The program was conducted by Shri.Mahadev Tambade, Additional Deputy Commissioner of Police, in which he spoke about the Do and Don'ts to be followed by women at public and work places to be safe. The role of internal complaints committee and the implementation of The Sexual Harassment of Women at Workplace (Prevention, Prohibition and Redressal) Act, 2013 was explained by her