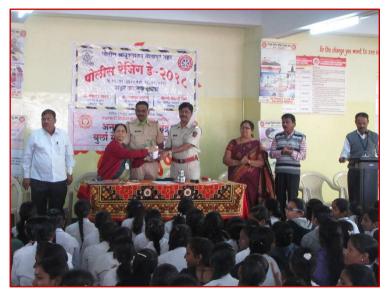

# Workshop On Awareness Program on Women Safety by Solapur City Police on the Occasion of Police Raising Day.

### 2017-18

Awareness Program by Solapur city Police Team on Women Safety was organized on 2nd 2018. The program was conducted by Shri.Mahadev Tambade, Additional Deputy Commissioner of Police, in which he spoke about the Do and Don'ts to be followed by women at public and work places to be safe. The role of internal complaints committee and the implementation of The Sexual Harassment of Women at Workplace (Prevention, Prohibition and Redressal) Act, 2013 was explained by her