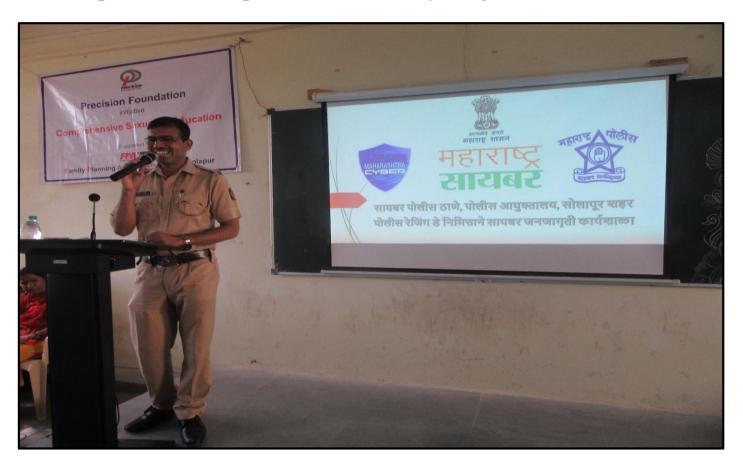

# Comprehensive sexuality Program 2019-20

ICC Committee organized Comprehensive sexuality Program in collaboration with Family Planning Association of india ,solapur .Inspector Mr.Suresh Koli Delivered his valuable speech on Comprehensive sexuality Program.