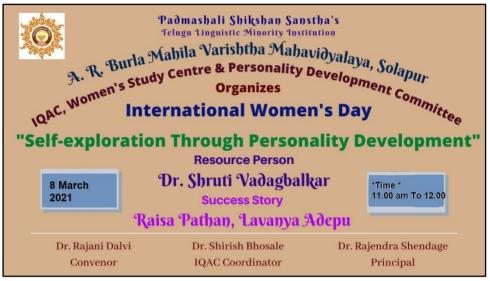

### 2020-2021

The International Women's Day was celebrated at A.R.Burla Mahavidyalay, Solapur Organized by ICC Committeeon 8 <sup>th</sup> March, 2021. The purpose of celebrating Women's Day

is – To raise awareness about the status and dignity of women among the students. Due to Pandemic 19 it was an online program. At the beginning of program our respected Dr. Shruti Vadagbalkar gave a short speech on Women's day.