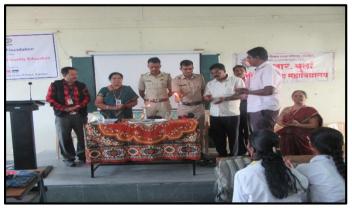

# Workshop On Awareness Program on Women Safety by Solapur City Police on the Occasion of Police Raising Day.

### 2017-18

Awareness Program by Solapur city Police Team on Women Safety was organized on 2nd 2018. The program was conducted by Shri.Mahadev Tambade, Additional Deputy Commissioner of Police, in which he spoke about the Do and Don'ts to be followed by women at public and work places to be safe. The role of internal complaints committee and the implementation of The Sexual Harassment of Women at Workplace (Prevention, Prohibition and Redressal) Act, 2013 was explained by her