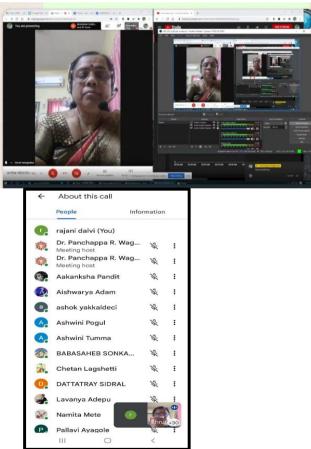

### 2020-2021

The International Women's Day was celebrated at A.R.Burla Mahavidyalay, Solapur Organized by ICC Committeeon 8 <sup>th</sup> March, 2021. The purpose of celebrating Women's Day

is – To raise awareness about the status and dignity of women among the students. Due to Pandemic 19 it was an online program. At the beginning of program our respected Dr. Shruti Vadagbalkar gave a short speech on Women's day.