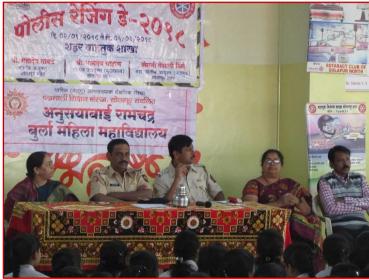

# Workshop On Awareness Program on Women Safety by Solapur City Police on the Occasion of Police Raising Day.

### 2017-18

Awareness Program by Solapur city Police Team on Women Safety was organized on 2nd 2018. The program was conducted by Shri.Mahadev Tambade, Additional Deputy Commissioner of Police, in which he spoke about the Do and Don'ts to be followed by women at public and work places to be safe. The role of internal complaints committee and the implementation of The Sexual Harassment of Women at Workplace (Prevention, Prohibition and Redressal) Act, 2013 was explained by her