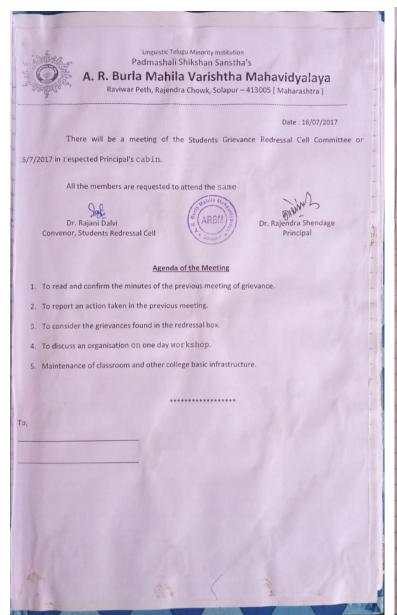

### Padmashali Shikshan Sanstha's A.R.Burla Mahila Varishta Mahavidyalaya, Solapur.

Date :- 20/8 /2017

#### NOTICE

There will be a meeting of the Anti-Ragging Committee. Committee / Dept.

on 24-8-2017 at 12.00 a.m. in the stoff from.

All the members are requested to attend the same.

Convenor Dept./Committee
Dr Rafaw J. Daln