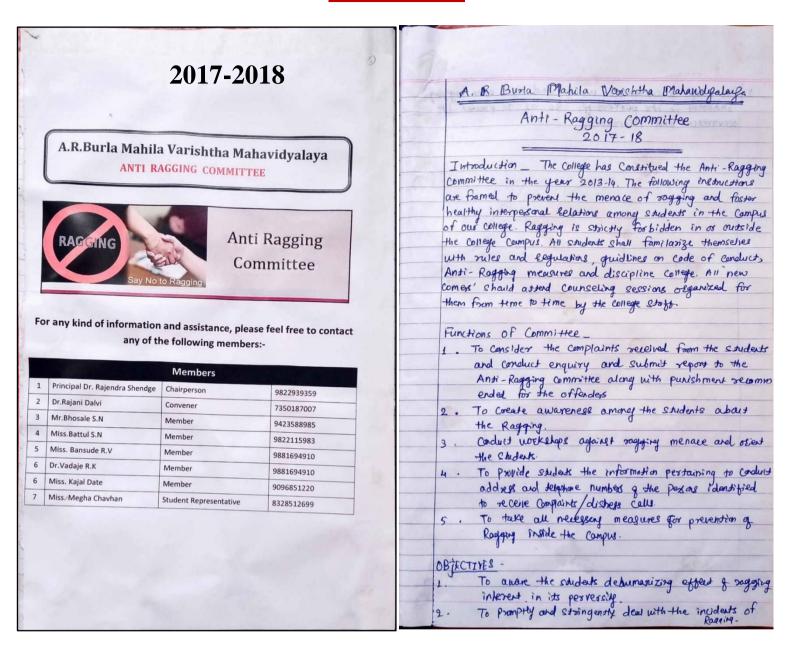

Guidelines of statutory/regulatory bodies (A.R.Burla Mahila Varsity Mahavidyalay Solapur,) are effectively implemented by forming the following committees.

- 1. Grievance Redressal Committee
- 2. Internal Complaint Committee (Formerly Anti-sexual Harassment committee)
- 3. Anti Ragging Committee

Anti Ragging Committee is formed to take all necessary measures for prevention of ragging inside the campus. The committee brings awareness to all students about the actions that can be taken against those indulging in ragging. It also considers the complaints received from the students and conduct enquiry and recommends the punishment for the offenders.

#### Anti-Ragging Committee 2017-18

| Sr.no | Name of the Member                  | Designation        | Signature |
|-------|-------------------------------------|--------------------|-----------|
| 1     | Prin. Dr. Rajendra Shendage         | Chairman           | Winny     |
| 2     | Dr. Rajani Dalvi                    | Convenor           | Julie     |
| 3     | Prof. Surekha Battul                | Member             | SnBabtu   |
| 4     | Prof. Shirish Bhosale               | Member             | 000       |
| 5     | Prof. Ranjana Bansode               | Member             | Baumole   |
| 6     | Dr. Rajkumar Wadaje                 | member             | Wadierk   |
| 7.    | Ku. Kajal Date St. Representative   |                    | K         |
| 8.    | Ku. Kejal Dete<br>Ku. Meglo Chorhan | st. Representative |           |