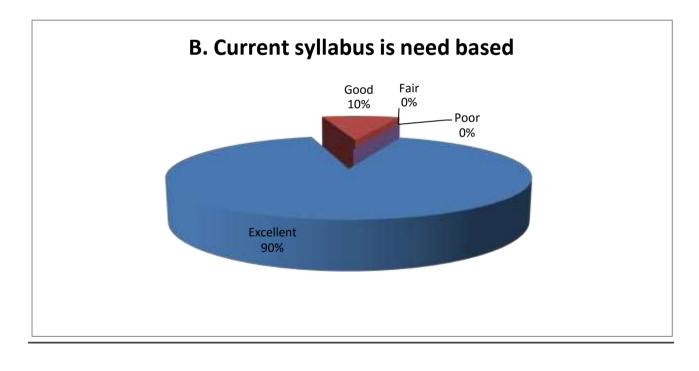

#### **Employer Feedback Forms: 31**

| Sr.<br>No | Questions                                 | Excellent | Good | Fair | Poor |
|-----------|-------------------------------------------|-----------|------|------|------|
| А.        | Curriculum relevant for employability     | 29        | 2    | -    | -    |
| В.        | Current syllabus is need based            | 28        | 3    | -    | -    |
| C.        | Relationship with the faculty members     | 28        | 3    | -    | -    |
| D.        | Discipline and punctuality of employees   | 31        | 0    | -    | -    |
| E.        | Ability to communicate                    | 30        | 1    | -    | -    |
| F.        | Use of good judgment                      | 29        | 2    | -    | -    |
| G.        | Ability to accept criticism / improvement | 29        | 2    | -    | -    |
| H.        | Work ethics                               | 31        | -    | -    | -    |

#### Analysis of Employer Feedback Forms:

| Sr.<br>No. | Question<br>Grade | Total<br>Grade | Percentage |
|------------|-------------------|----------------|------------|
| 1.         | Excellent         | 224/248        | 90.32%     |
| 2.         | Good              | 24/248         | 9.68%      |
| 3.         | Fair              | 0/248          | 0.00%      |
| 4.         | Poor              | 0/248          | 0.00%      |
|            | Total             |                | 100%       |