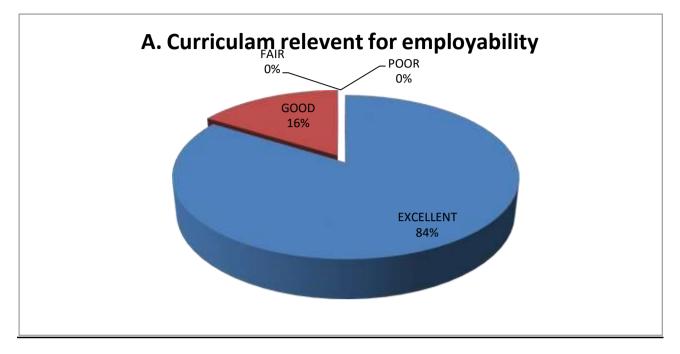

#### **Employer Feedback Forms: 31**

| Sr.<br>No | Questions                                 | Excellent | Good | Fair | Poor |
|-----------|-------------------------------------------|-----------|------|------|------|
| А.        | Curriculum relevant for employability     | 29        | 2    | -    | -    |
| В.        | Current syllabus is need based            | 28        | 3    | -    | -    |
| C.        | Relationship with the faculty members     | 28        | 3    | -    | -    |
| D.        | Discipline and punctuality of employees   | 31        | 0    | -    | -    |
| E.        | Ability to communicate                    | 30        | 1    | -    | -    |
| F.        | Use of good judgment                      | 29        | 2    | -    | -    |
| G.        | Ability to accept criticism / improvement | 29        | 2    | -    | -    |
| H.        | Work ethics                               | 31        | -    | -    | -    |

#### Analysis of Employer Feedback Forms:

| Sr.<br>No. | Question<br>Grade | Total<br>Grade | Percentage |
|------------|-------------------|----------------|------------|
| 1.         | Excellent         | 224/248        | 90.32%     |
| 2.         | Good              | 24/248         | 9.68%      |
| 3.         | Fair              | 0/248          | 0.00%      |
| 4.         | Poor              | 0/248          | 0.00%      |
|            | Total             |                | 100%       |