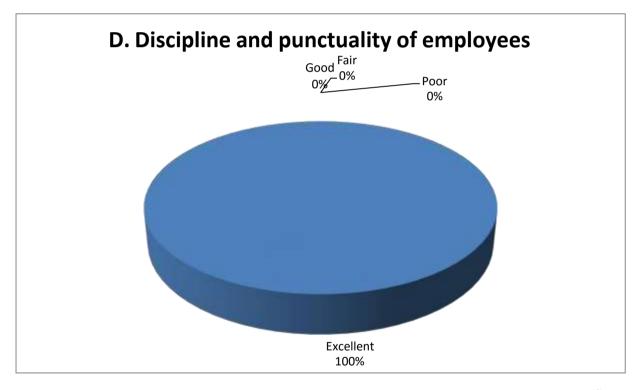

#### **Employer Feedback Forms: 31**

| Sr.<br>No | Questions                                 | Excellent | Good | Fair | Poor |
|-----------|-------------------------------------------|-----------|------|------|------|
| А.        | Curriculum relevant for employability     | 29        | 2    | -    | -    |
| В.        | Current syllabus is need based            | 28        | 3    | -    | -    |
| C.        | Relationship with the faculty members     | 28        | 3    | -    | -    |
| D.        | Discipline and punctuality of employees   | 31        | 0    | -    | -    |
| E.        | Ability to communicate                    | 30        | 1    | -    | -    |
| F.        | Use of good judgment                      | 29        | 2    | -    | -    |
| G.        | Ability to accept criticism / improvement | 29        | 2    | -    | -    |
| H.        | Work ethics                               | 31        | -    | -    | -    |