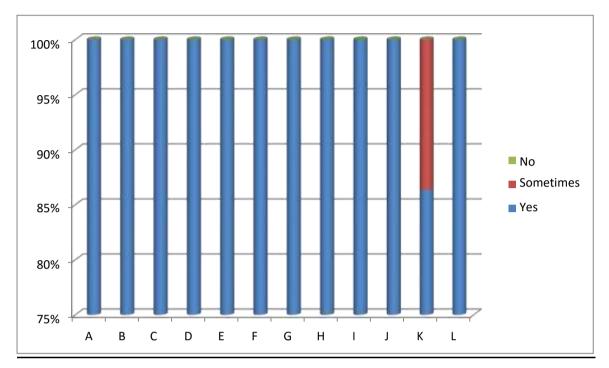

# Teachers Feedback Form <u>2022-23</u>

#### <u>Teachers Feedback Form</u> – 22

> <u>Total Teacher Feedback Form</u> - 22

| Sr.<br>No | Questions                                                                                                                       | Yes | Sometimes | No |
|-----------|---------------------------------------------------------------------------------------------------------------------------------|-----|-----------|----|
| А.        | The course / syllabi taught by me have a good balance between theory and application                                            | 22  | -         | -  |
| В.        | The overall objectives of the syllabus are well defined                                                                         | 22  | -         | -  |
| C.        | Books, reference books and relevant study material are available in the library.                                                | 22  | -         | -  |
| D.        | The course / syllabi of the subjects taught by me increased my knowledge, perspective and interest in the subject area.         | 22  | -         | -  |
| E.        | The college has given me full freedom to adopt<br>new techniques and strategies in teaching.                                    | 22  | -         | -  |
| F.        | Test/examinations are conducted with proper coverage of all units in the syllabus.                                              | 22  | -         | -  |
| G.        | Do you have scope for academic up gradation and research work?                                                                  | 22  | -         | -  |
| H.        | The environment in the college is conducive to teaching and learning.                                                           | 22  | -         | -  |
| I.        | The management/administration is supportive and teacher friendly                                                                | 22  | -         | -  |
| J.        | The college provides adequate opportunities and<br>support to faculty members for upgrading their<br>skills and qualifications. | 22  | -         | -  |
| К.        | ICT facilities in the college are adequate and satisfactory.                                                                    | 19  | 03        | -  |
| L.        | Are you happy the classrooms, campus and total infrastructure of the college?                                                   | 22  | -         | -  |