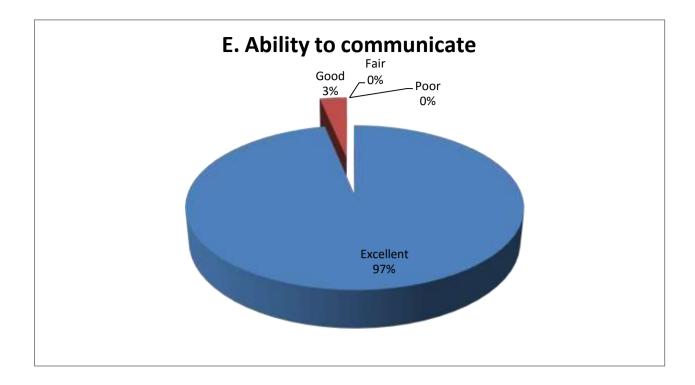

#### **Employer Feedback Forms: 31**

| Sr.<br>No | Questions                                 | Excellent | Good | Fair | Poor |
|-----------|-------------------------------------------|-----------|------|------|------|
| А.        | Curriculum relevant for employability     | 29        | 2    | -    | -    |
| В.        | Current syllabus is need based            | 28        | 3    | -    | -    |
| C.        | Relationship with the faculty members     | 28        | 3    | -    | -    |
| D.        | Discipline and punctuality of employees   | 31        | 0    | -    | -    |
| E.        | Ability to communicate                    | 30        | 1    | -    | -    |
| F.        | Use of good judgment                      | 29        | 2    | -    | -    |
| G.        | Ability to accept criticism / improvement | 29        | 2    | -    | -    |
| H.        | Work ethics                               | 31        | -    | -    | -    |