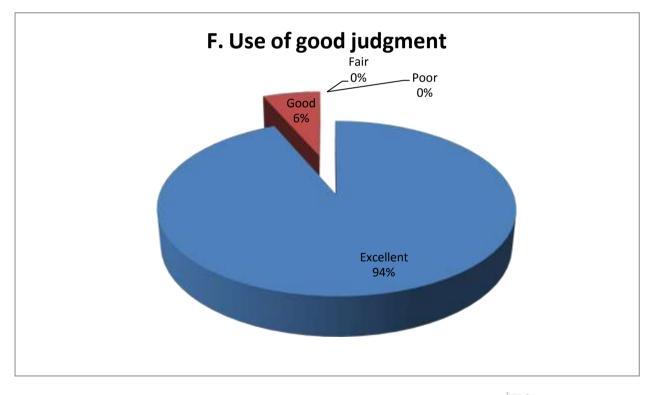

#### **Employer Feedback Forms: 31**

| Sr.<br>No | Questions                                 | Excellent | Good | Fair | Poor |
|-----------|-------------------------------------------|-----------|------|------|------|
| А.        | Curriculum relevant for employability     | 29        | 2    | -    | -    |
| В.        | Current syllabus is need based            | 28        | 3    | -    | -    |
| C.        | Relationship with the faculty members     | 28        | 3    | -    | -    |
| D.        | Discipline and punctuality of employees   | 31        | 0    | -    | -    |
| E.        | Ability to communicate                    | 30        | 1    | -    | -    |
| F.        | Use of good judgment                      | 29        | 2    | -    | -    |
| G.        | Ability to accept criticism / improvement | 29        | 2    | -    | -    |
| H.        | Work ethics                               | 31        | -    | -    | -    |