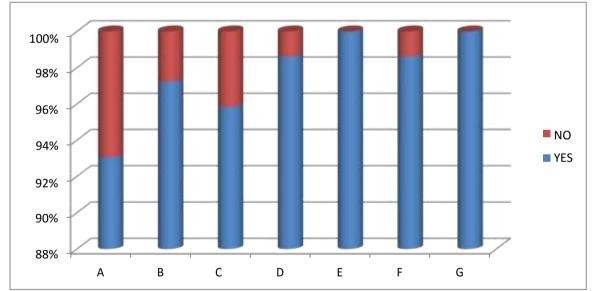

#### **Employer Feedback Forms: 31**

| Sr.<br>No | Questions                                 | Excellent | Good | Fair | Poor |
|-----------|-------------------------------------------|-----------|------|------|------|
| А.        | Curriculum relevant for employability     | 29        | 2    | -    | -    |
| В.        | Current syllabus is need based            | 28        | 3    | -    | -    |
| C.        | Relationship with the faculty members     | 28        | 3    | -    | -    |
| D.        | Discipline and punctuality of employees   | 31        | 0    | -    | -    |
| E.        | Ability to communicate                    | 30        | 1    | -    | -    |
| F.        | Use of good judgment                      | 29        | 2    | -    | -    |
| G.        | Ability to accept criticism / improvement | 29        | 2    | -    | -    |
| H.        | Work ethics                               | 31        | -    | -    | -    |

#### Analysis of Employer Feedback Forms:

| Sr.<br>No. | Question<br>Grade | Total<br>Grade | Percentage |
|------------|-------------------|----------------|------------|
| 1.         | Excellent         | 224/248        | 90.32%     |
| 2.         | Good              | 24/248         | 9.68%      |
| 3.         | Fair              | 0/248          | 0.00%      |
| 4.         | Poor              | 0/248          | 0.00%      |
|            | Total             |                | 100%       |