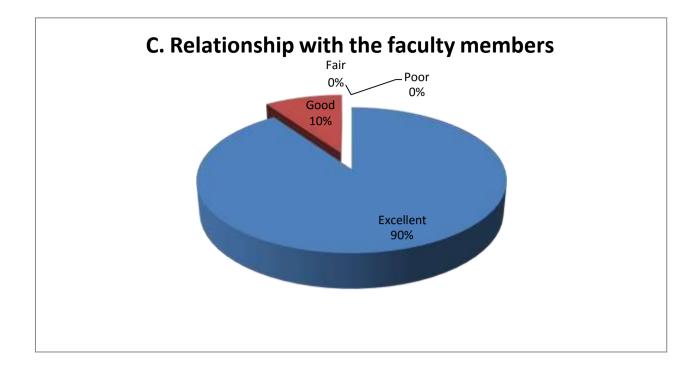

#### **Employer Feedback Forms: 31**

| Sr.<br>No | Questions                                 | Excellent | Good | Fair | Poor |
|-----------|-------------------------------------------|-----------|------|------|------|
| А.        | Curriculum relevant for employability     | 29        | 2    | -    | -    |
| В.        | Current syllabus is need based            | 28        | 3    | -    | -    |
| C.        | Relationship with the faculty members     | 28        | 3    | -    | -    |
| D.        | Discipline and punctuality of employees   | 31        | 0    | -    | -    |
| E.        | Ability to communicate                    | 30        | 1    | -    | -    |
| F.        | Use of good judgment                      | 29        | 2    | -    | -    |
| G.        | Ability to accept criticism / improvement | 29        | 2    | -    | -    |
| H.        | Work ethics                               | 31        | -    | -    | -    |

#### Analysis of Employer Feedback Forms:

| Sr.<br>No. | Question<br>Grade | Total<br>Grade | Percentage |
|------------|-------------------|----------------|------------|
| 1.         | Excellent         | 224/248        | 90.32%     |
| 2.         | Good              | 24/248         | 9.68%      |
| 3.         | Fair              | 0/248          | 0.00%      |
| 4.         | Poor              | 0/248          | 0.00%      |
|            | Total             |                | 100%       |