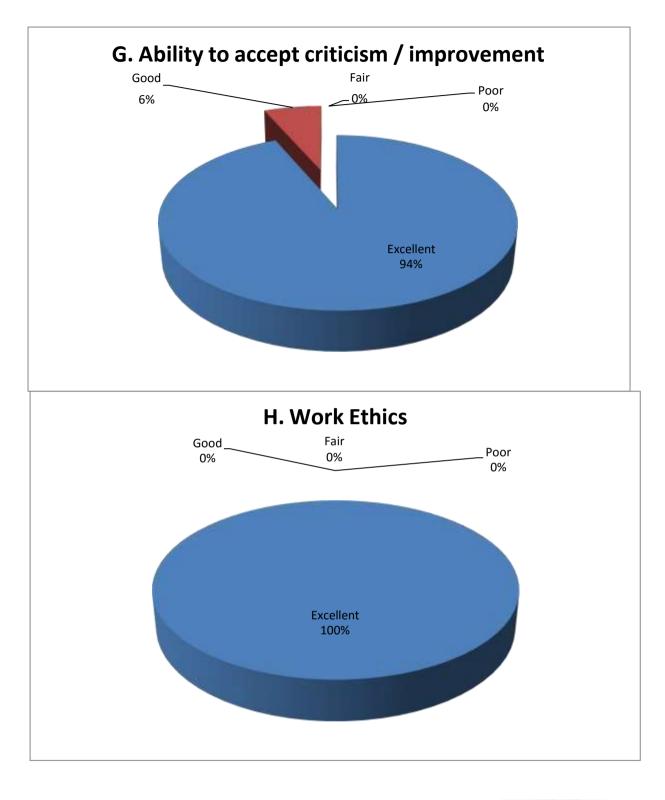

#### **Employer Feedback Forms: 31**

| Sr.<br>No | Questions                                 | Excellent | Good | Fair | Poor |
|-----------|-------------------------------------------|-----------|------|------|------|
| А.        | Curriculum relevant for employability     | 29        | 2    | -    | -    |
| В.        | Current syllabus is need based            | 28        | 3    | -    | -    |
| C.        | Relationship with the faculty members     | 28        | 3    | -    | -    |
| D.        | Discipline and punctuality of employees   | 31        | 0    | -    | -    |
| E.        | Ability to communicate                    | 30        | 1    | -    | -    |
| F.        | Use of good judgment                      | 29        | 2    | -    | -    |
| G.        | Ability to accept criticism / improvement | 29        | 2    | -    | -    |
| H.        | Work ethics                               | 31        | -    | -    | -    |