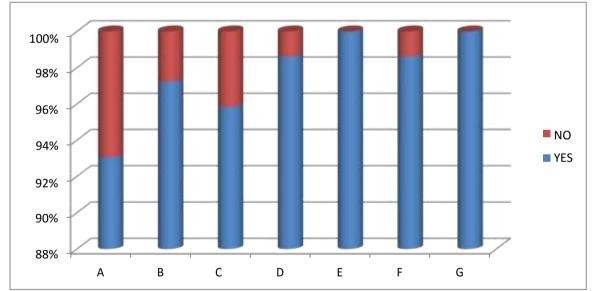

# Padmashali Shikshan Santha's A.R. BURLA MAHILA VARISHATA MAHAVIDYALAYA, SOLAPUR <u>Parent's Feedback Form</u>

# <u>2022-23</u>

Parent's Feedback Form – 72

> Total Parent's Feedback Form - 72

# **Statistical Analysis of the Report**

| Sr.<br>No | Questions                                                 | Yes | No |
|-----------|-----------------------------------------------------------|-----|----|
| А.        | Are you member of Parent Teacher Association?             | 67  | 5  |
| В.        | Are you satisfied with the curriculum?                    | 70  | 2  |
| C.        | Are you satisfied with the environment of the college?    | 69  | 3  |
| D.        | Do you find progress in your ward's personality?          | 71  | 1  |
| E.        | Are you satisfied with sports and cultural activities?    | 72  | -  |
| F.        | Does the college maintain academic discipline?            | 71  | 1  |
| G.        | Does the college ensure safety and security of your ward? | 72  | -  |